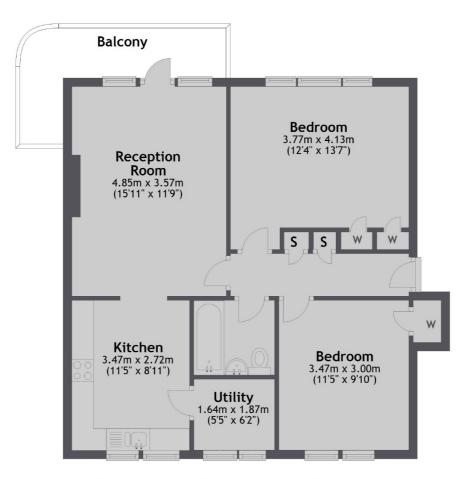

## UPPER TOOTING PARK, SW17

£2,400 PCM

- Reception room
- Two double bedrooms
- · Good decorative order
- Private balcony
- Close to Balham Station
- Energy rating: D











## First Floor



Total area: approx. 66.4 sq. metres (714.3 sq. feet)

## **JACKSONS BALHAM**

8-11 Balham Station Road, London, SW12 9SG Sales: 020 8675 6555 Lettings: 020 8675 6565

Energy Rating: D We aim to make our particulars both accurate and reliable. However they are not guaranteed; nor do they form part of an offer or contract. If you require clarification on any points then please contact us, especially if you're traveling some distance to view. Please note that appliances and heating systems have not been tested and therefore no warranties can be given as to their good working order.