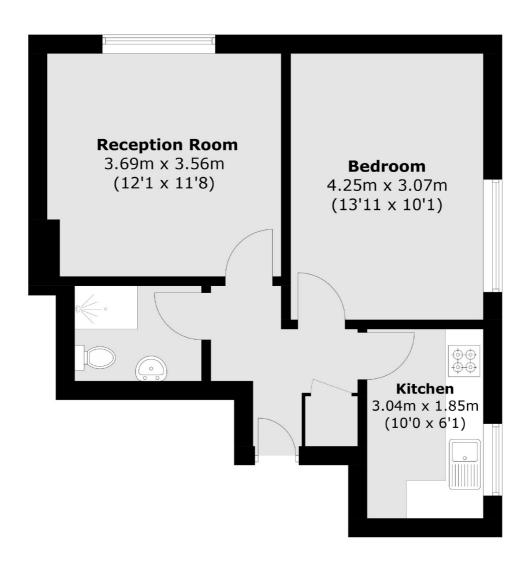

## UPPER TOOTING PARK, SW17

£375,000

- One Double Bedroom
- First Floor Flat
- No Onwards Chain
- Edwardian Conversion
- Boundaries Triangle
- EPC rating: C

Total area (approx.): 41.7 sq. m (448.8 sq. ft)