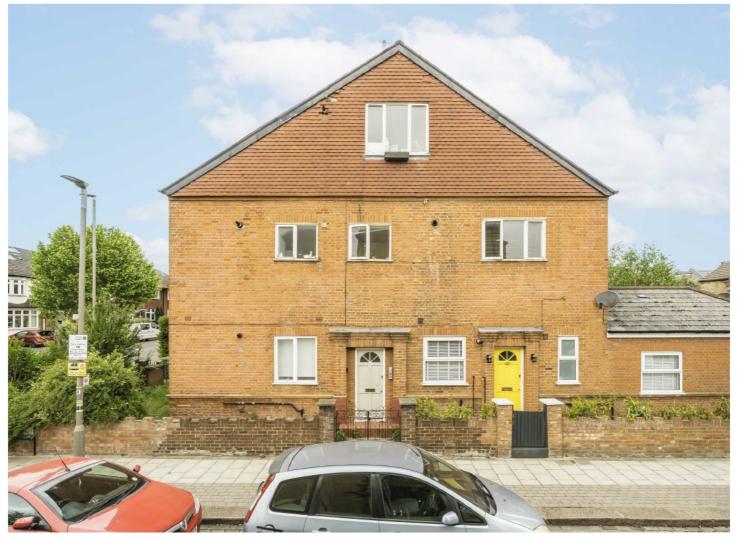

## UPPER TOOTING PARK, SW17

£375,000

- One Double Bedroom
- First Floor Flat
- No Onwards Chain
- Edwardian Conversion
- Boundaries Triangle
- EPC rating: C

Total area (approx.): 41.7 sq. m (448.8 sq. ft)