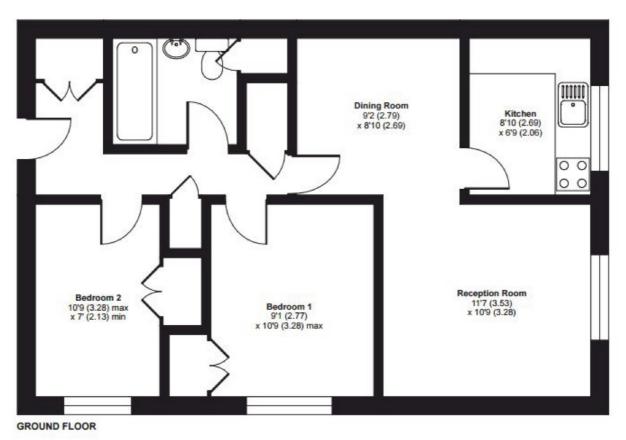

## APPROX. GROSS INTERNAL FLOOR AREA 629 SQ FT 58.4 SQ METRES Hollybank, Bedford Hill, London, SW12

Copyright nichecom.co.uk 2017 Produced for Jacksons the Independent Estate Agents REF : 193401

Jacksons Balham 8-11 Balham Station Road London SW12 9SG 020 8675 6565 balham.lettings@jacksonsestateagents.com