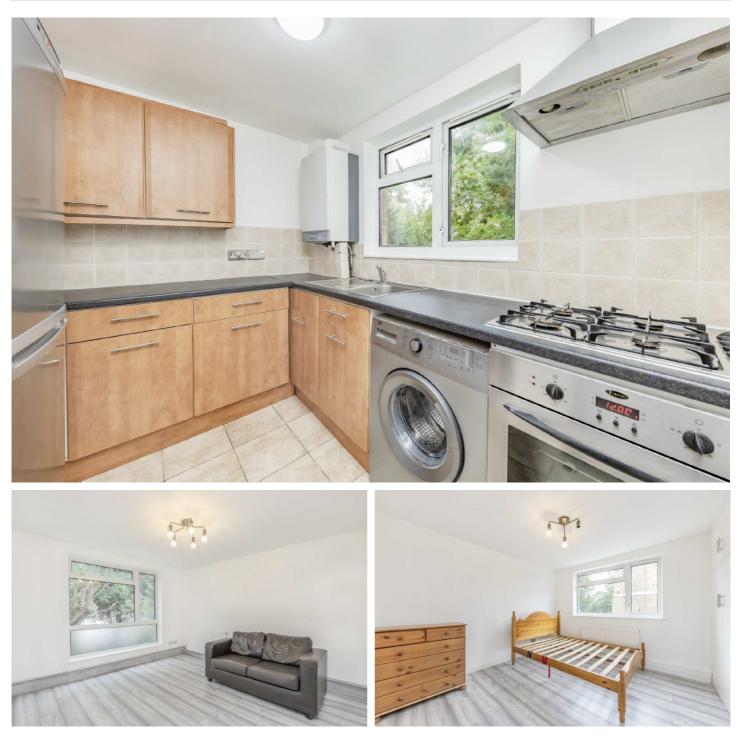

## £1,950 PCM

A large purpose built two bedroom flat. This property would be suitable for a professional couple or professional sharers.

- Purpose Built Flat Reception Room •
- •
- Modern Kitchen •
- Two Double Bedrooms
- Bathroom Suite
- Furnished

For further information on the costs associated with renting a property, please pop into our office or visit our website.

Located on Bedford Hill, this location offers access to the plentiful selection of amenities the local area has to offer inclusive of coffee houses, bars and restaurants as well as excellent transport links.