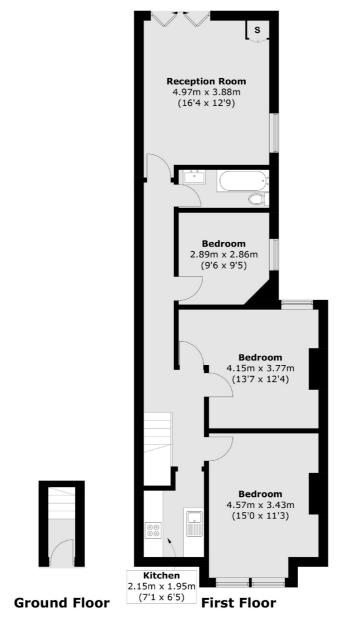

.

- Fitted Kitchen • Private Garden
  - Furnished

For further information on the costs associated with renting a property, please pop into our office or visit our website.

Total area (approx.): 82.6 sq. m (889.1 sq. ft)