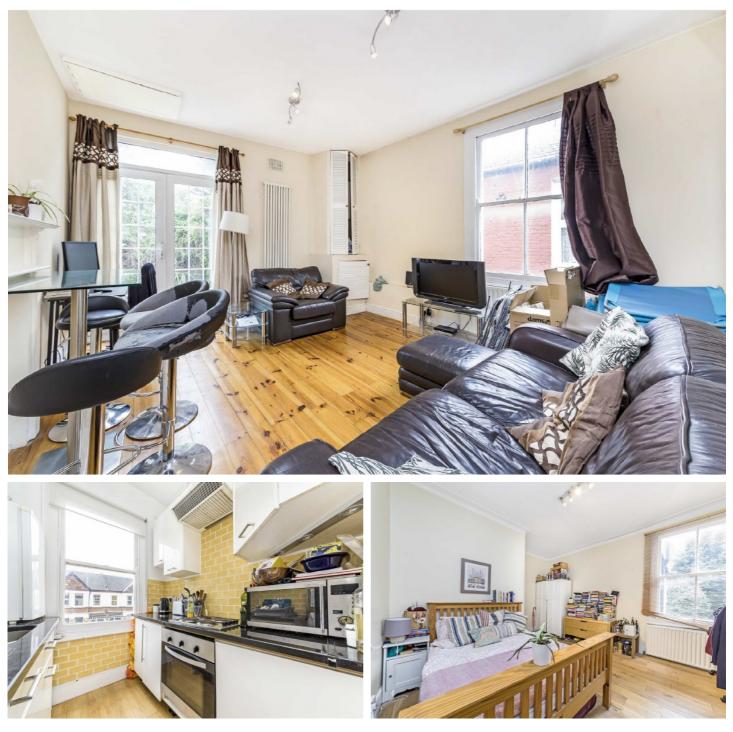

## £3,000 PCM

Close to Balham Station, this three double bedroom first floor maisonette comes with a private garden and would be ideal for three professional sharers.

- First Floor Maisonette
- Reception Room Three Double Bedrooms

.

- Fitted Kitchen • Private Garden
  - Furnished

For further information on the costs associated with renting a property, please pop into our office or visit our website.

Total area (approx.): 82.6 sq. m (889.1 sq. ft)