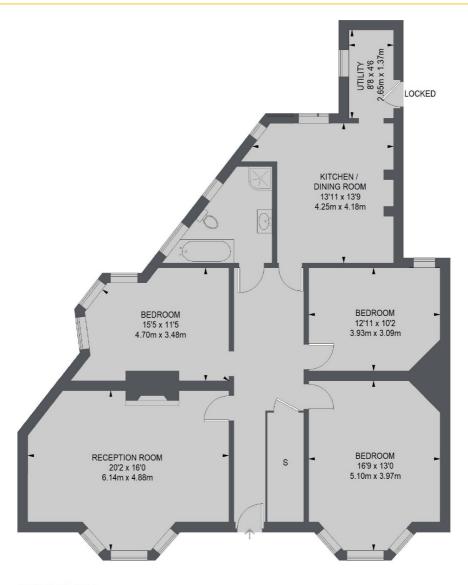

## THORNTON AVENUE, SW2

£2,600 PCM

- Three Bedroom
- Ground Floor Flat
- Shared Garden

- Unfurnished
- 1260 Sq Ft
- Short distance from Streatham Hill station

**GROUND FLOOR** 

TOTAL APPROX. FLOOR AREA 1268 SQ. FT. (117.79 SQ. M.)