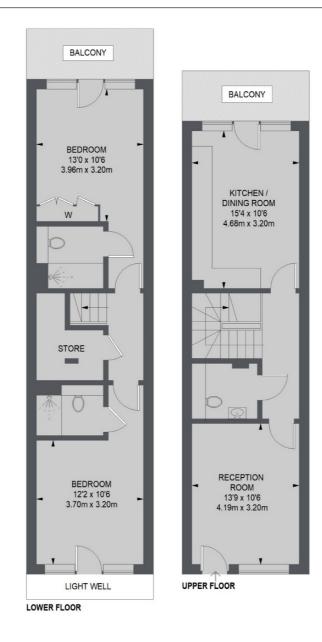

TOTAL APPROX. FLOOR AREA 980 SQ. FT. (91.0 SQ. M.)

Jacksons Balham 8-11 Balham Station Road London SW12 9SG 020 8675 6565 balham.lettings@jacksonsestateagents.com

Energy Rating: B We aim to make our particulars both accurate and reliable. However they are not guaranteed; nor do they form part of an offer or contract. If you require clarification on any points then please contact us, especially if you're traveling some distance to view. Please note that appliances and heating systems have not been tested and therefore no warranties can be given as to their good working order.