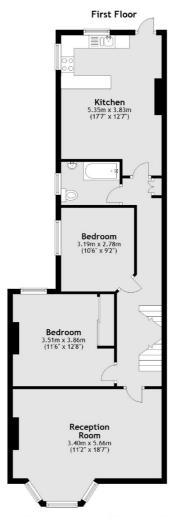

- Three Bedrooms
- Two Bathrooms
- Private Garden

For further information on the costs associated with renting a property, please pop into our office or visit our website.

Total area: approx. 110.9 sq. metres (1194.0 sq. feet)

Jacksons Balham 8-11 Balham Station Road London SW12 9SG 020 8675 6565 balham.lettings@jacksonsestateagents.com

**Ground Floor** 

Energy Rating: C We aim to make our particulars both accurate and reliable. However they are not guaranteed; nor do they form part of an offer or contract. If you require clarification on any points then please contact us, especially if you're traveling some distance to view. Please note that appliances and heating systems have not been tested and therefore no warranties can be given as to their good working order.