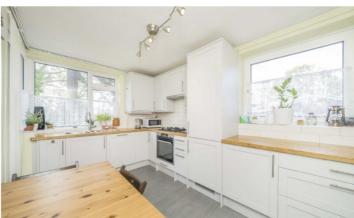

## SCRUTTON CLOSE, SW12

£2,350 PCM

- Furnished
- Separate kitchen
- Two double bedrooms
- Study
- First floor
- Energy rating: D

Total area (approx.): 72.3 sq. m (778.2 sq. ft) Balcony: 3.2 sq. m (34.4 sq. ft)