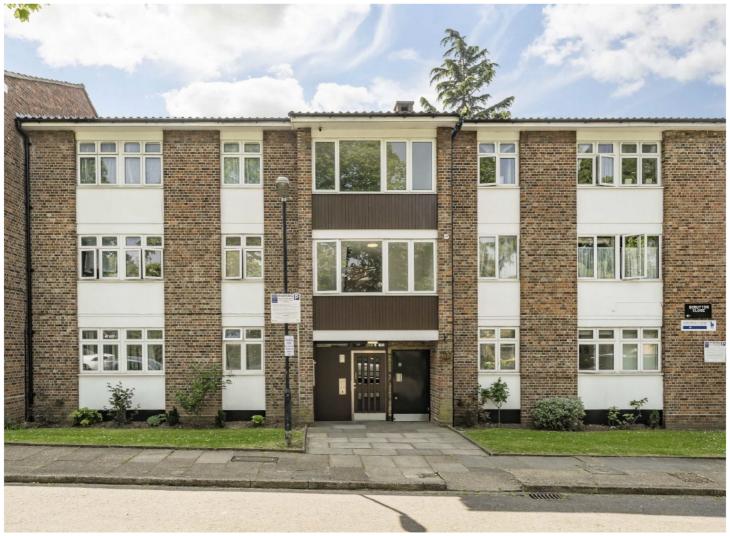

## SCRUTTON CLOSE, SW12

£2,350 PCM

- Furnished
- Separate kitchen
- Two double bedrooms
- Study
- First floor
- Energy rating: D

Total area (approx.): 72.3 sq. m (778.2 sq. ft) Balcony: 3.2 sq. m (34.4 sq. ft)