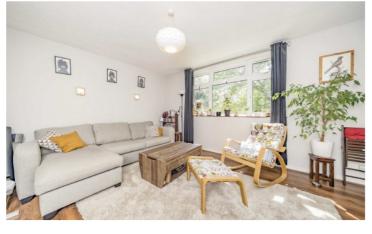

## SCRUTTON CLOSE, SW12

£2,350 PCM

- Furnished
- Separate kitchen
- Two double bedrooms
- Study
- First floor
- Energy rating: D

Total area (approx.): 72.3 sq. m (778.2 sq. ft) Balcony: 3.2 sq. m (34.4 sq. ft)