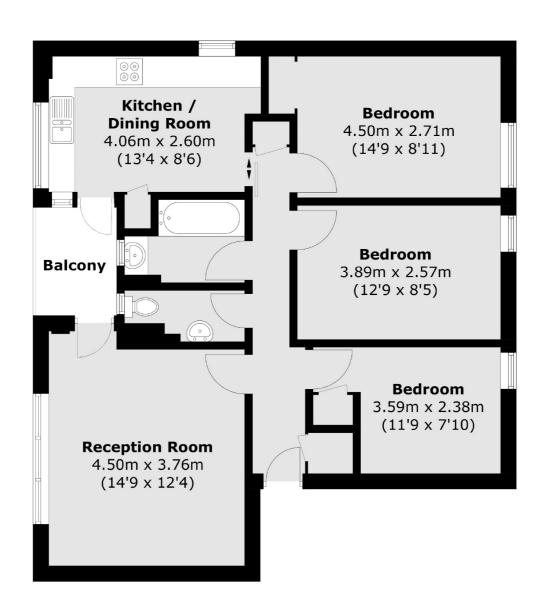

## SCRUTTON CLOSE, SW12

£2,350 PCM

- Furnished
- Separate kitchen
- Two double bedrooms
- Study
- First floor
- Energy rating: D

Total area (approx.): 72.3 sq. m (778.2 sq. ft) Balcony: 3.2 sq. m (34.4 sq. ft)