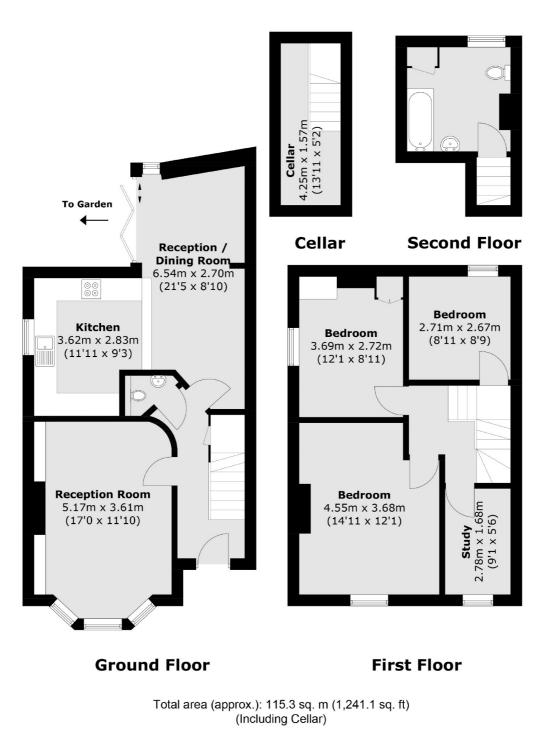

## ROSSITER ROAD, SW12

- End of Terrace
- Victorian House
- Central Balham Location
- 1241 Square Feet
- Great Condition
- EPC Rating: E

₽ 4 ₩ 1 ₽ 2

£1,200,000

## ABOUT THE HOME

A charming four bedroom end of terrace Victorian freehold house in a prime Balham location. Downstairs offers great living space, with a large front reception room, a downstairs loo and a spacious kitchen/diner that leads out onto the garden. Upstairs provides four bedrooms and a modern family bathroom.