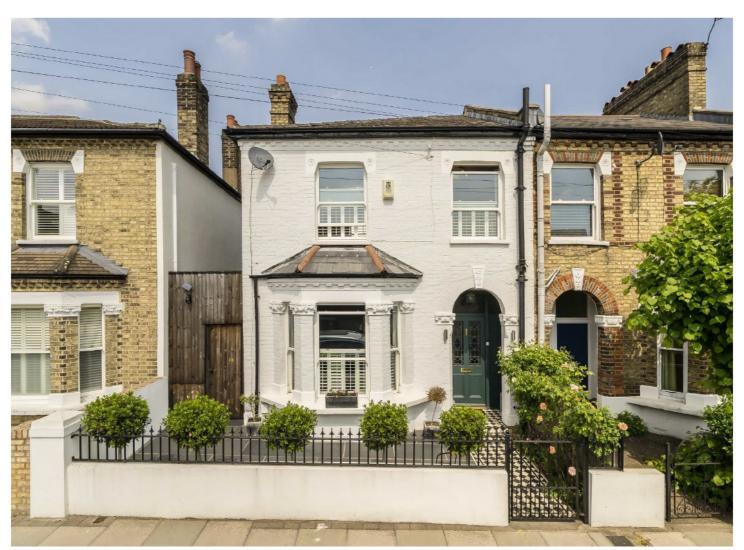

## ROSSITER ROAD, SW12

- End of Terrace
- Victorian House
- Central Balham Location
- 1241 Square Feet
- Great Condition
- EPC Rating: E

₽ 4 ₩ 1 ₽ 2

£1,200,000

## ABOUT THE HOME

A charming four bedroom end of terrace Victorian freehold house in a prime Balham location. Downstairs offers great living space, with a large front reception room, a downstairs loo and a spacious kitchen/diner that leads out onto the garden. Upstairs provides four bedrooms and a modern family bathroom.