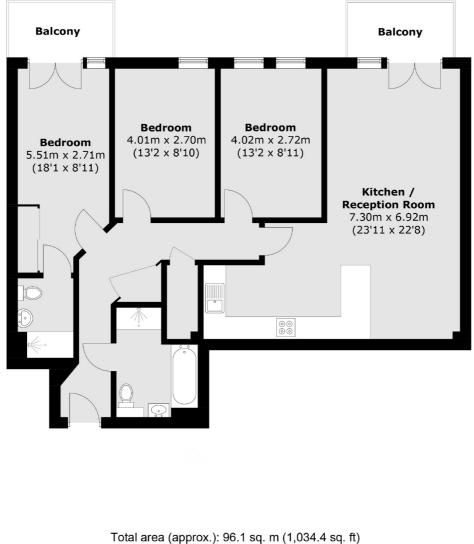

## OLD DEVONSHIRE ROAD, SW12

- Three Double Bedrooms
- Two South Facing Balconies
- Central Balham Location
- Communal Garden
- Open Plan Kitchen / Reception
- Energy Rating B



£800,000



## ABOUT THE HOME

Set in a modern development, this bright and spacious three bedroom two bathroom flat has the benefit of a two south facing balconies and is located just moments from the centre of Balham.

Located on Old Devonshire Road this property is well placed for easy access to both Balham and Clapham South stations, offering excellent northern line and mainline services. The green spaces of Tooting Bec Common and Clapham Common are also close by, as are all of the shops, bars and restaurants local to the area.







Jacksons



Balcony: 8.4 sq. m (90.4 sq. ft)

## **JACKSONS BALHAM**

8-11 Balham Station Road, London, SW12 9SG Sales: 020 8675 6555 Lettings: 020 8675 6565

Energy Rating: B We aim to make our particulars both accurate and reliable. However they are not guaranteed; nor do they form part of an offer or contract. If you require clarification on any points then please contact us, especially if you're traveling some distance to view. Please note that appliances and heating systems have not been tested and therefore no warranties can be given as to their good working order.