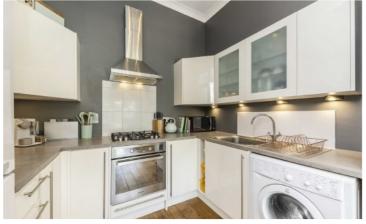

## CULVERDEN ROAD, SW12

£2,000 PCM

- First Floor
- Reception Room
- Separate Kitchen

- Juliet Balcony
- Original Features
- Furnished

Total area: approx. 46.3 sq. metres (498.7 sq. feet)