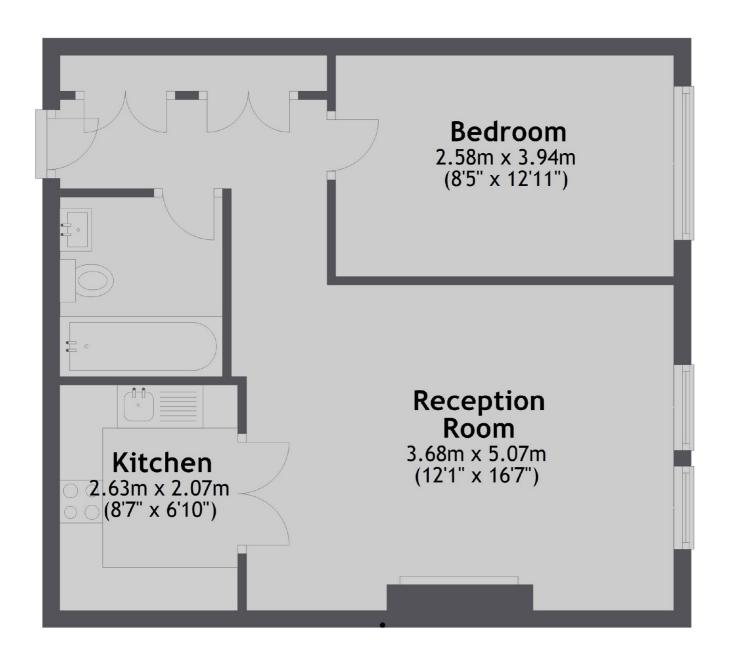

## CULVERDEN ROAD, SW12

£2,000 PCM

- First Floor
- Reception Room
- Separate Kitchen

- Juliet Balcony
- Original Features
- Furnished

Total area: approx. 46.3 sq. metres (498.7 sq. feet)