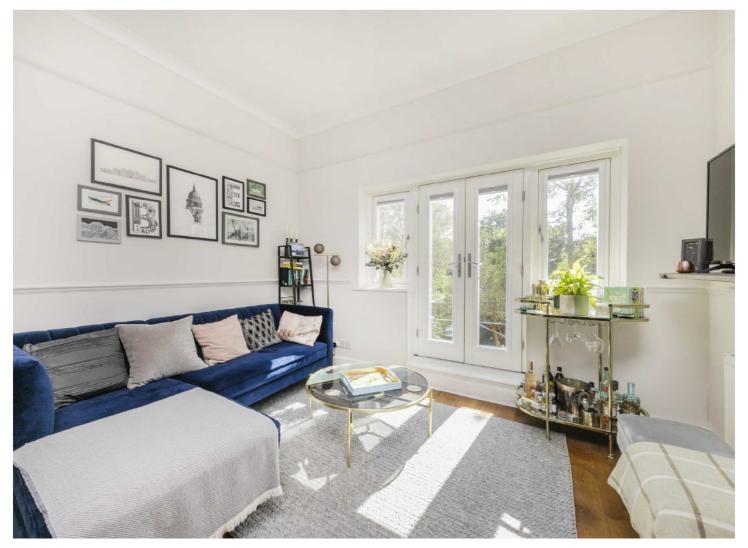

## CULVERDEN ROAD, SW12

£2,000 PCM

- First Floor
- Reception Room
- Separate Kitchen

- Juliet Balcony
- Original Features
- Furnished

Total area: approx. 46.3 sq. metres (498.7 sq. feet)