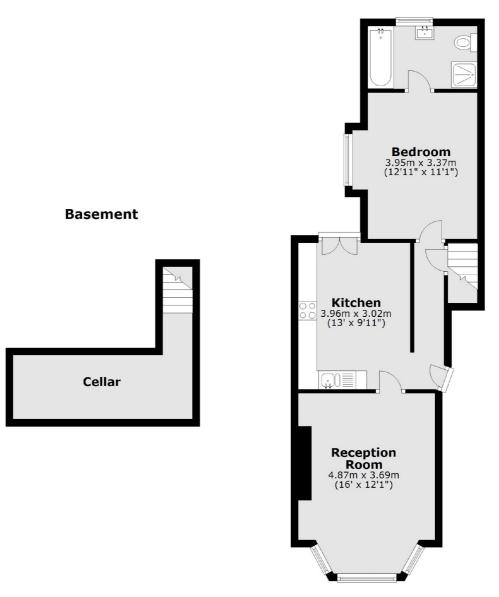

## **Ground Floor**

Total area: approx. 62.1 sq. metres (668.5 sq. feet)

Jacksons Balham 8-11 Balham Station Road London SW12 9SG 020 8675 6565 balham.lettings@jacksonsestateagents.com

Energy Rating: D We aim to make our particulars both accurate and reliable. However they are not guaranteed; nor do they form part of an offer or contract. If you require clarification on any points then please contact us, especially if you're traveling some distance to view. Please note that appliances and heating systems have not been tested and therefore no warranties can be given as to their good working order.