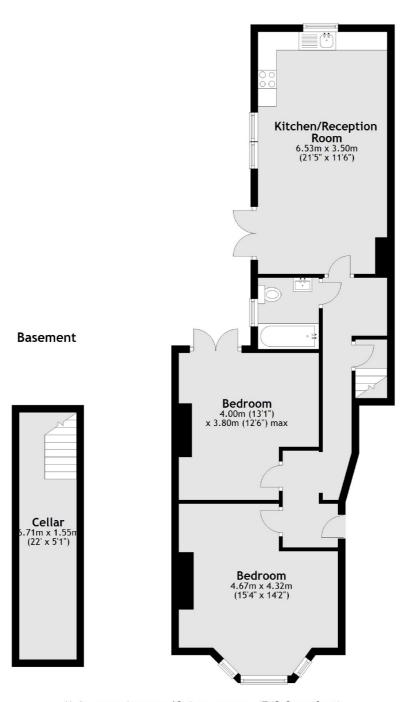

## **Ground Floor**

Main area: Approx. 69.1 sq. metres (743.9 sq. feet)
Plus celler, approx. 10.4 sq. metres (111.9 sq. feet)