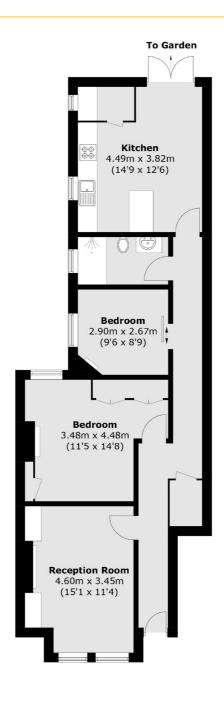

## OAKMEAD ROAD, SW12

£795,000

- Central Location
- Victorian Maisonette
- Large Garden

- Two Double Bedrooms
- Ground Floor
- EPC Rating: C









## ABOUT THE HOME

A beautiful two bedroom ground floor garden maisonette, just moments from Balham station. This immaculately renovated flat offers two bedrooms, a front reception room and an impressive kitchen/diner leading onto a large landscaped private garden.

Central Location
Victorian Maisonette
Large Garden
Two Double Bedrooms
Ground Floor

Oakmead Road is a sought after residential road just moments from Balham mainline and underground stations as well as all of the shops, bars and restaurants local to the area.













Total area (approx.): 77.2 sq. m (831.0 sq. ft)

## **JACKSONS BALHAM**

8-11 Balham Station Road, London, SW12 9SG Sales: 020 8675 6555 Lettings: 020 8675 6565

Energy Rating: C We aim to make our particulars both accurate and reliable. However they are not guaranteed; nor do they form part of an offer or contract. If you require clarification on any points then please contact us, especially if you're traveling some distance to view. Please note that appliances and heating systems have not been tested and therefore no warranties can be given as to their good working order.