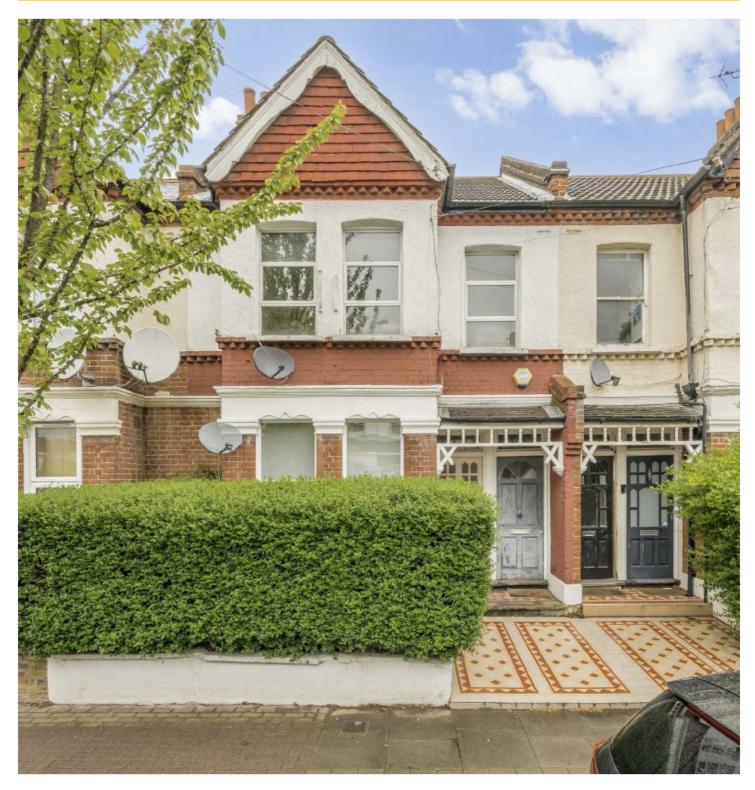

## OAKMEAD ROAD, SW12

£795,000

- Central Location
- Victorian Maisonette
- Large Garden

- Two Double Bedrooms
- Ground Floor
- EPC Rating: C

## ABOUT THE HOME

A beautiful two bedroom ground floor garden maisonette, just moments from Balham station. This immaculately renovated flat offers two bedrooms, a front reception room and an impressive kitchen/diner leading onto a large landscaped private garden.

Central Location
Victorian Maisonette
Large Garden
Two Double Bedrooms
Ground Floor

Oakmead Road is a sought after residential road just moments from Balham mainline and underground stations as well as all of the shops, bars and restaurants local to the area.