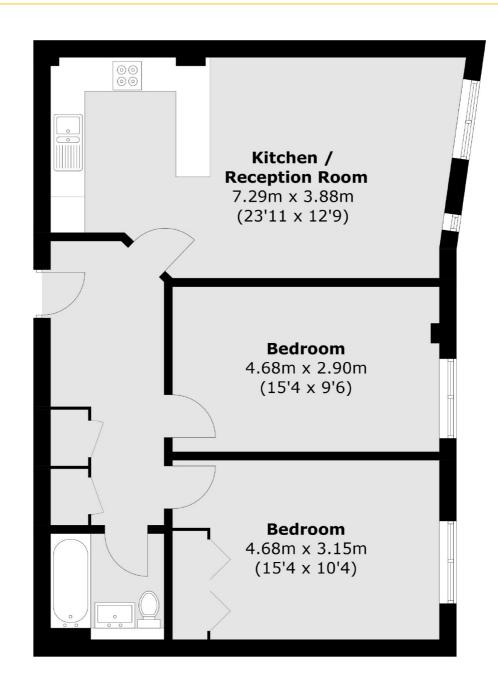

## BALHAM HIGH ROAD, SW17

£2,500 PCM

- SHORT LET
- Two double bedrooms
- Modern fitted kitchen
- Modern fitted bathroom
- Off street parking space
- Energy rating: C

Total area (approx.): 70.7 sq. m (761.0 sq. ft)