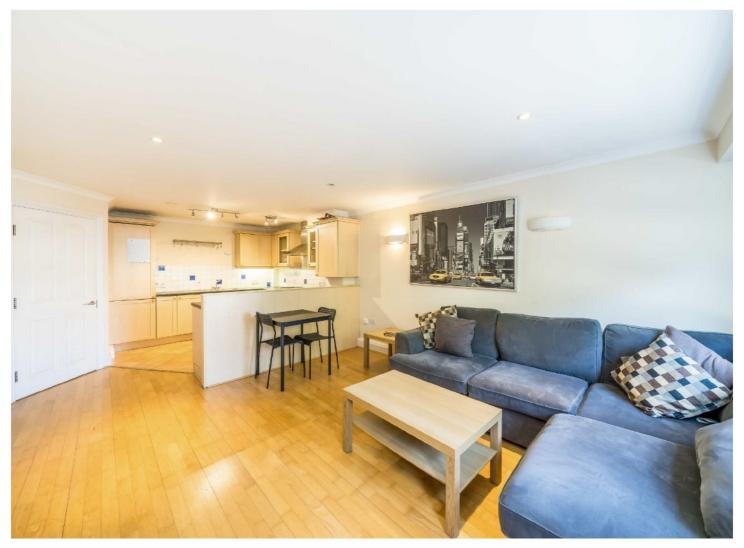

## BALHAM HIGH ROAD, SW17

£2,500 PCM

- SHORT LET
- Two double bedrooms
- Modern fitted kitchen
- Modern fitted bathroom
- Off street parking space
- Energy rating: C

Total area (approx.): 70.7 sq. m (761.0 sq. ft)