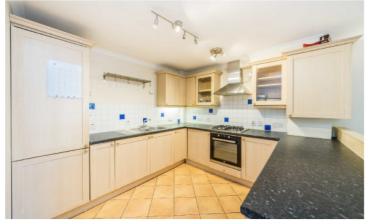

## BALHAM HIGH ROAD, SW17

£2,500 PCM

- SHORT LET
- Two double bedrooms
- Modern fitted kitchen
- Modern fitted bathroom
- Off street parking space
- Energy rating: C

Total area (approx.): 70.7 sq. m (761.0 sq. ft)