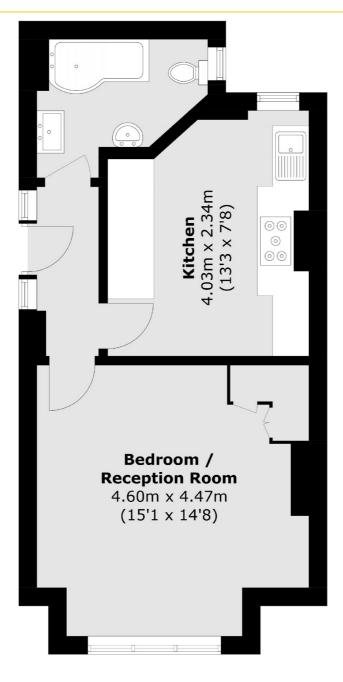

## MARIUS ROAD, SW17

- Share of freehold
- First floor flat
- Mansion block

- Communal Gardens
- No onward chain
- EPC rating : C

£450,000

Total area (approx.): 41.1 sq. m (442.4 sq. ft)