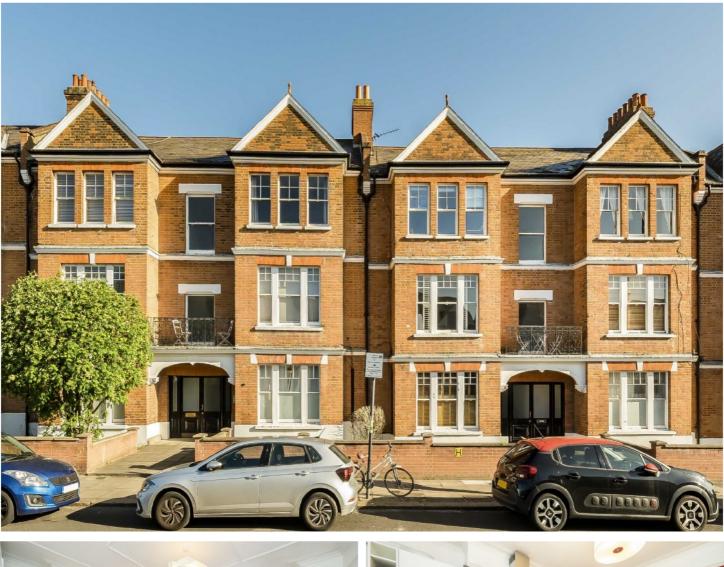

## MARIUS ROAD, SW17

- Share of freehold
- First floor flat
- Mansion block

- Communal Gardens
- No onward chain
- EPC rating : C

£450,000

Total area (approx.): 41.1 sq. m (442.4 sq. ft)