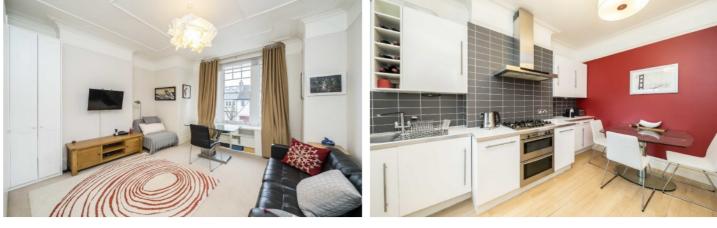

## MARIUS ROAD, SW17

- Share of freehold
- First floor flat
- Mansion block

- Communal Gardens
- No onward chain
- EPC rating : C

£450,000

Total area (approx.): 41.1 sq. m (442.4 sq. ft)