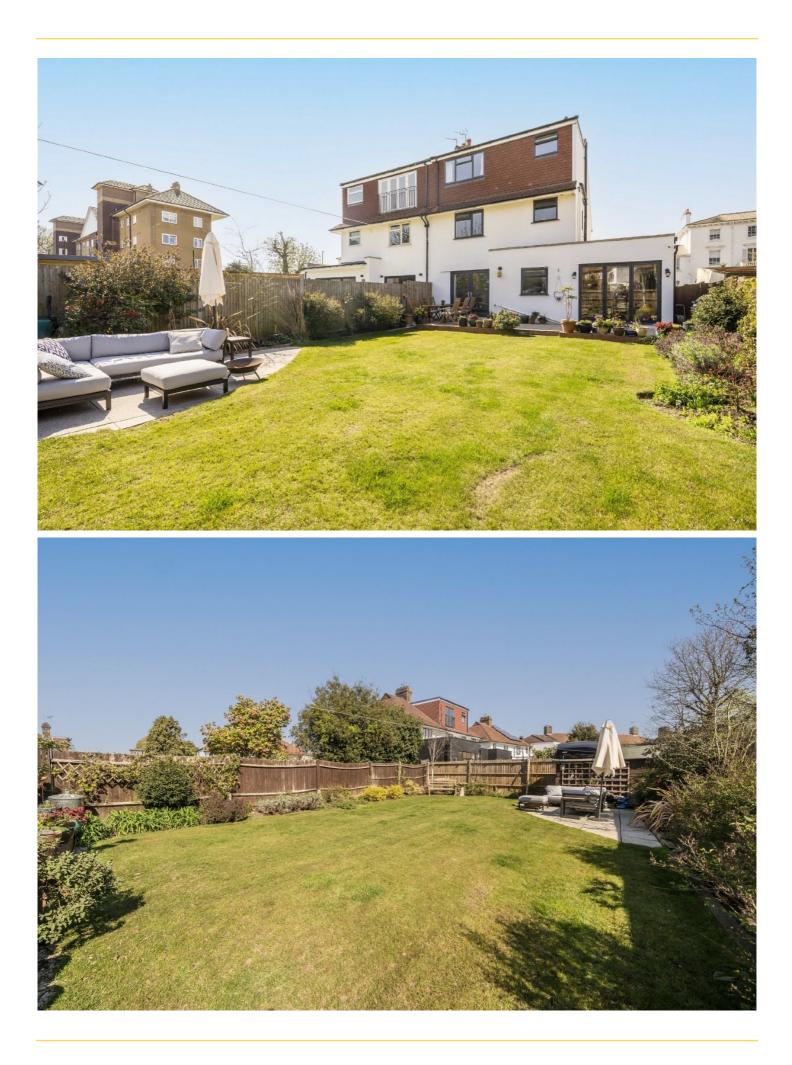

## ABOUT THE HOME

A beautifully presented five bedroom semi detached home with driveway and stunning west facing garden measuring over fifty feet.

This property comprises all of the practical elements of an ideal family home. The driveway provides off street parking for two cars. Inside, the ground floor comprises two receptions, wc, and extended kitchen diner leading to an immaculate landscaped garden. The first floor comprises of two large double bedrooms, family bathroom and a single bedroom that can be used as a study or nursery. The loft has been converted to provide a second floor with two further double bedrooms and bathroom.