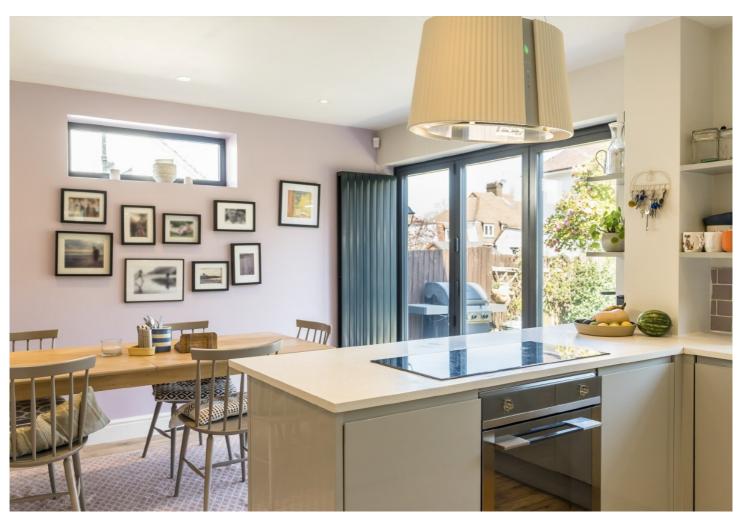

## ABOUT THE HOME

A beautifully presented five bedroom semi detached home with driveway and stunning west facing garden measuring over fifty feet.

This property comprises all of the practical elements of an ideal family home. The driveway provides off street parking for two cars. Inside, the ground floor comprises two receptions, wc, and extended kitchen diner leading to an immaculate landscaped garden. The first floor comprises of two large double bedrooms, family bathroom and a single bedroom that can be used as a study or nursery. The loft has been converted to provide a second floor with two further double bedrooms and bathroom.