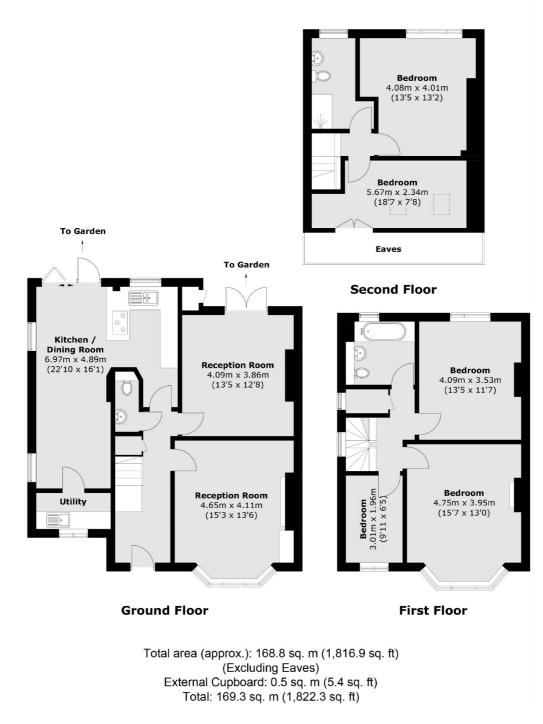

## ABOUT THE HOME

A beautifully presented five bedroom semi detached home with driveway and stunning west facing garden measuring over fifty feet.

This property comprises all of the practical elements of an ideal family home. The driveway provides off street parking for two cars. Inside, the ground floor comprises two receptions, wc, and extended kitchen diner leading to an immaculate landscaped garden. The first floor comprises of two large double bedrooms, family bathroom and a single bedroom that can be used as a study or nursery. The loft has been converted to provide a second floor with two further double bedrooms and bathroom.