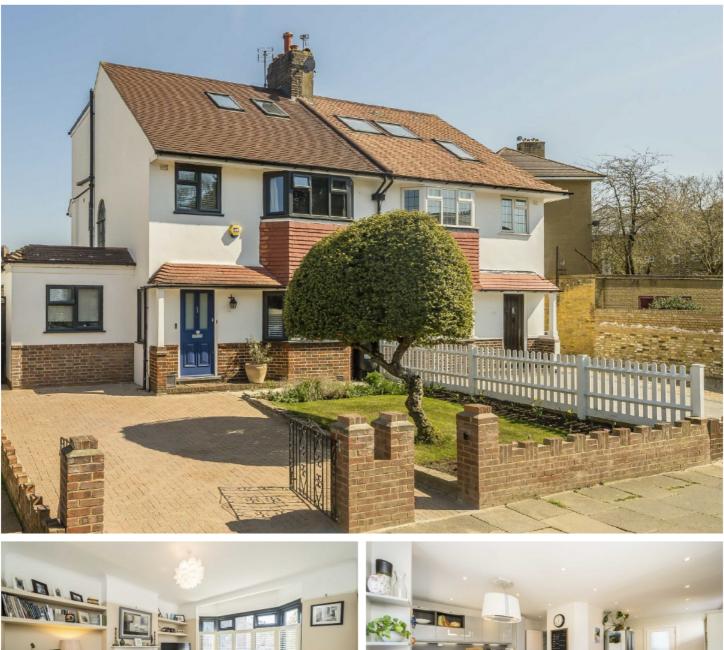

## THORNTON ROAD, SW12

- Five Bedrooms
- Utility Room
- Driveway

- Private Garden
- Semi Detached
- EPC: D

£1,400,000

## ABOUT THE HOME

A beautifully presented five bedroom semi detached home with driveway and stunning west facing garden measuring over fifty feet.

This property comprises all of the practical elements of an ideal family home. The driveway provides off street parking for two cars. Inside, the ground floor comprises two receptions, wc, and extended kitchen diner leading to an immaculate landscaped garden. The first floor comprises of two large double bedrooms, family bathroom and a single bedroom that can be used as a study or nursery. The loft has been converted to provide a second floor with two further double bedrooms and bathroom.

Thornton Road is popular residential road in Balham. Local transport links are provided by Balham, Clapham South and Streatham Hill stations which are within easy reach on foot. There are also convenient bus links to both these and Stockwell stations.