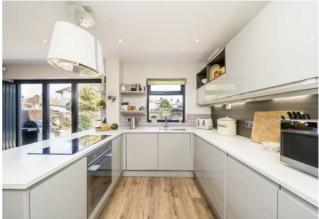

## ABOUT THE HOME

A beautifully presented five bedroom semi detached home with driveway and stunning west facing garden measuring over fifty feet.

This property comprises all of the practical elements of an ideal family home. The driveway provides off street parking for two cars. Inside, the ground floor comprises two receptions, wc, and extended kitchen diner leading to an immaculate landscaped garden. The first floor comprises of two large double bedrooms, family bathroom and a single bedroom that can be used as a study or nursery. The loft has been converted to provide a second floor with two further double bedrooms and bathroom.