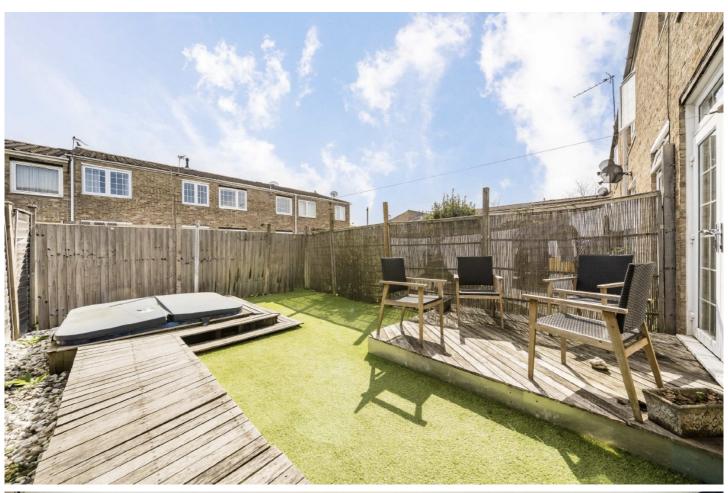

## HANSON CLOSE, SW12

£650,000

- Two Double Bedrooms
- Freehold House
- Chain Free

- Garden
- Great Location
- Energy rating: C

## ABOUT THE HOME

A two double bedroom terraced freehold house with a private garden well located between Balham and Clapham South.

Hanson Close is in a central Balham location between Clapham South station and Balham tube and mainline station. It is situated perfectly for easy access to the array of shops and local amenities along Balham High Road.