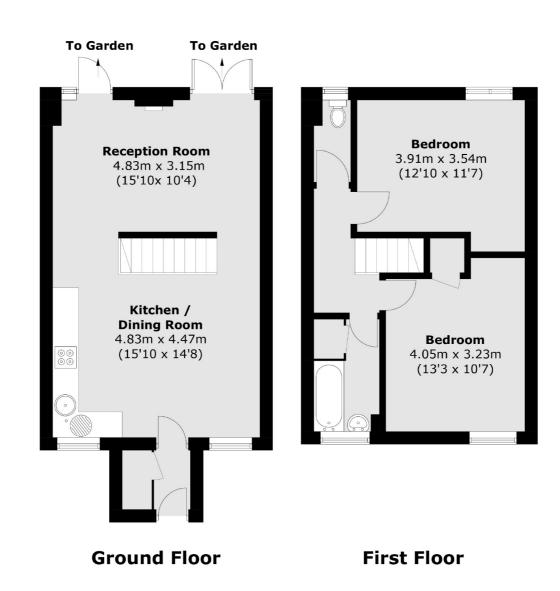

## HANSON CLOSE, SW12

£650,000

- Two Double Bedrooms
- Freehold House
- Chain Free

- Garden
- Great Location
- Energy rating: C











## ABOUT THE HOME

A two double bedroom terraced freehold house with a private garden well located between Balham and Clapham South.

Hanson Close is in a central Balham location between Clapham South station and Balham tube and mainline station. It is situated perfectly for easy access to the array of shops and local amenities along Balham High Road.













Total area (approx.): 79.2 sq. m (852.4 sq. ft) (Excluding Eaves)

## **JACKSONS BALHAM**

8-11 Balham Station Road, London, SW12 9SG Sales: 020 8675 6555 Lettings: 020 8675 6565

Energy Rating: C We aim to make our particulars both accurate and reliable. However they are not guaranteed; nor do they form part of an offer or contract. If you require clarification on any points then please contact us, especially if you're traveling some distance to view. Please note that appliances and heating systems have not been tested and therefore no warranties can be given as to their good working order.