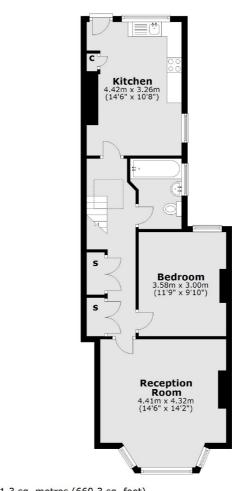

## **Ground Floor**

Total area: approx. 61.3 sq. metres (660.3 sq. feet)

Jacksons Balham 8-11 Balham Station Road London SW12 9SG 020 8675 6565 balham.lettings@jacksonsestateagents.com

Energy Rating: C We aim to make our particulars both accurate and reliable. However they are not guaranteed; nor do they form part of an offer or contract. If you require clarification on any points then please contact us, especially if you're traveling some distance to view. Please note that appliances and heating systems have not been tested and therefore no warranties can be given as to their good working order.