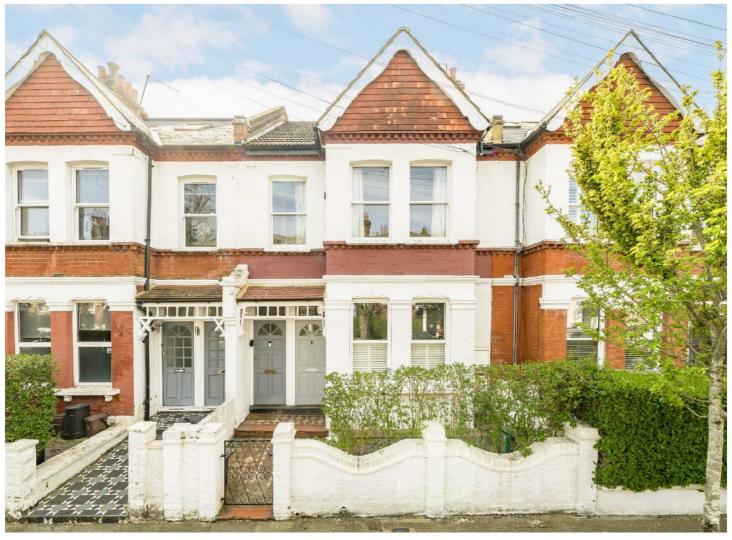

## OAKMEAD ROAD, SW12

£800,000

- Central Location
- South-Facing Garden
- Beautifully Presented
- Victorian Maisonette
- Garden Office
- EPC:C

## ABOUT THE HOME

An immaculate two bedroom ground floor garden maisonette, just moments from Balham station. This charming garden flat offers two bedrooms, a front reception and a spacious kitchen/diner that leads onto the south facing private garden. It also has the added benefit of a high specification garden office, complete with electricity and Internet.

Oakmead Road is a popular residential road in Central Balham. Balham mainline and underground stations are within easy reach as are the extensive array of shops, bars and restaurants local to the area. The green open spaces of Tooting Bec Common are also close by.