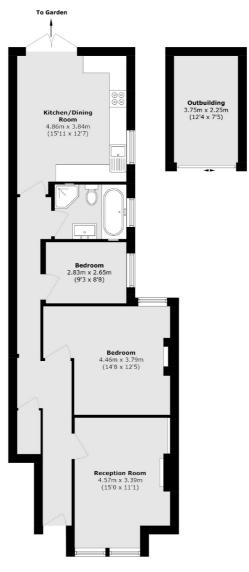

## **Ground Floor**

Total area (approx.): 74.6 sq. m (802.9 sq. ft)
Outbuilding area (approx.): 8.4 sq. m (90.4 sq. ft)