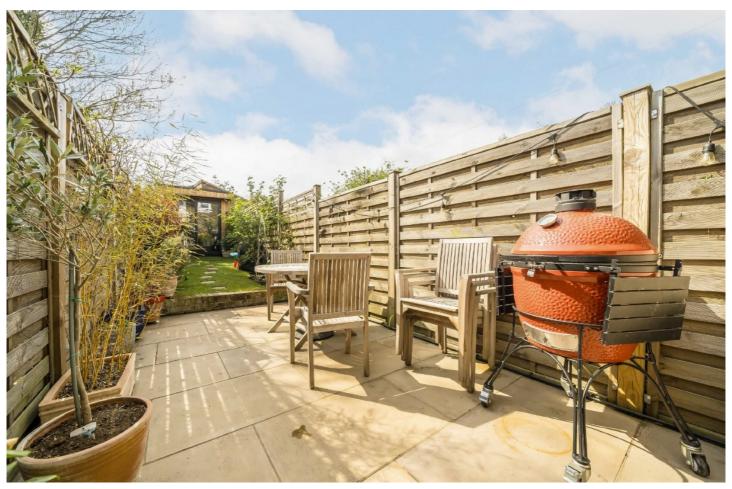

## OAKMEAD ROAD, SW12

£800,000

- Central Location
- South-Facing Garden
- Beautifully Presented
- Victorian Maisonette
- Garden Office
- EPC:C

## ABOUT THE HOME

An immaculate two bedroom ground floor garden maisonette, just moments from Balham station. This charming garden flat offers two bedrooms, a front reception and a spacious kitchen/diner that leads onto the south facing private garden. It also has the added benefit of a high specification garden office, complete with electricity and Internet.