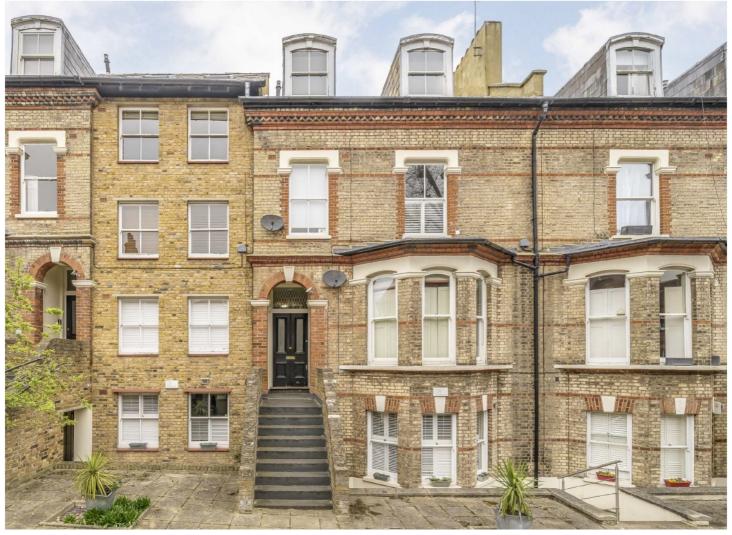

## ST. JAMES TERRACE, SW12

£400,000

- One Double Bedroom
- No Onward Chain
- Three Piece Bathroom
- Long Lease
- Central Balham Location
- Energy Rating D

Total area (approx.): 44.7 sq. m (481.1 sq. ft)