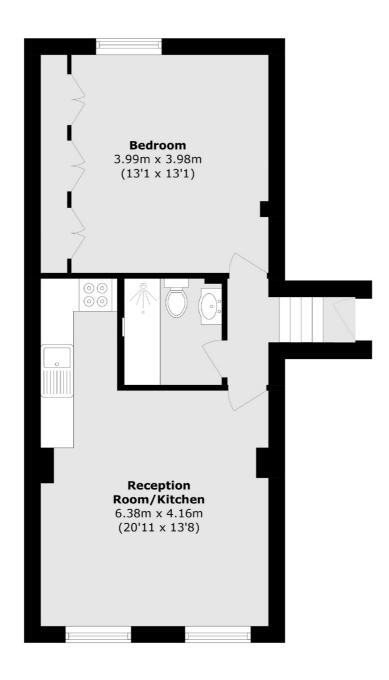

## ST. JAMES TERRACE, SW12

£400,000

- One Double Bedroom
- No Onward Chain
- Three Piece Bathroom
- Long Lease
- Central Balham Location
- Energy Rating D

Total area (approx.): 44.7 sq. m (481.1 sq. ft)