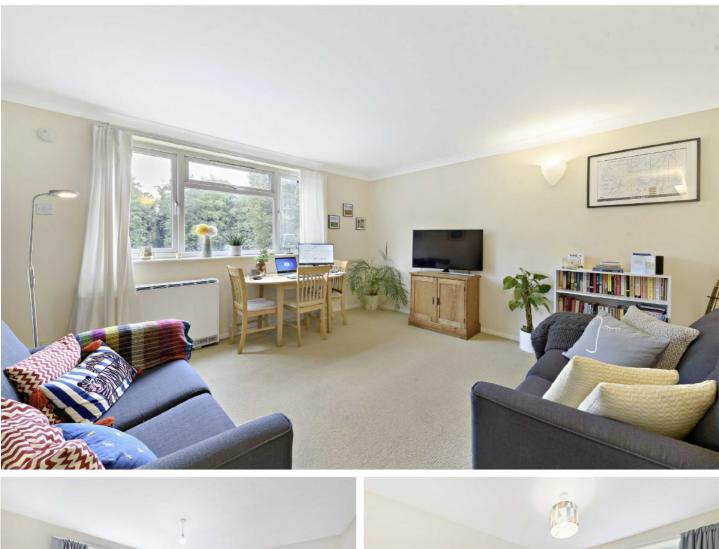

## £1,900 PCM

Overlooking Tooting Bec Common, this two bedroom split-level maisonette offers over 850 sq ft, this home would be a great property for professional sharers or a couple.

- •
- Split-Level Reception Room •
- Fitted Kitchen .

- Two Double Bedrooms
- Opposite the Common
- Part-Furnished

For further information on the costs associated with renting a property, please pop into our office or visit our website.

APPROX. GROSS INTERNAL FLOOR AREA 856 SQ FT 79.5 SQ METRES Emmanuel Road, London, SW12