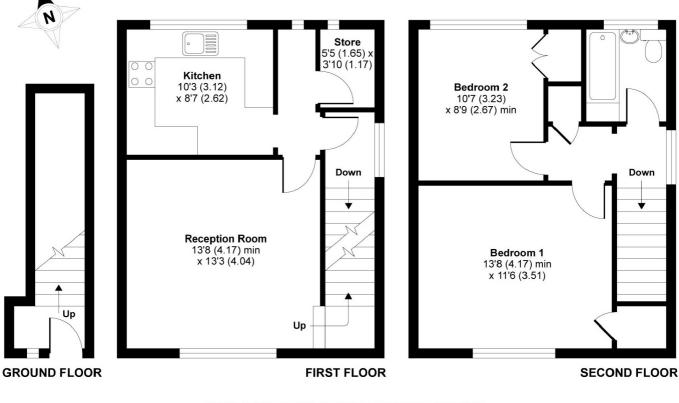

- Two Double Bedrooms
- Opposite the Common
- Part-Furnished

For further information on the costs associated with renting a property, please pop into our office or visit our website.

APPROX. GROSS INTERNAL FLOOR AREA 856 SQ FT 79.5 SQ METRES Emmanuel Road, London, SW12