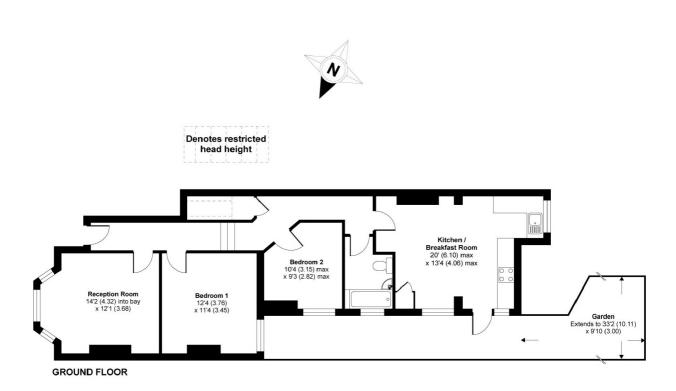

## APPROX. GROSS INTERNAL FLOOR AREA 827 SQ FT 76.8 SQ METRES (INCLUDES RESTRICTED HEAD HEIGHT) Glenfield Road, London, SW12

Copyright nichecom.co.uk 2012 Produced for Jacksons the Independent Estate Agents REF : 251080