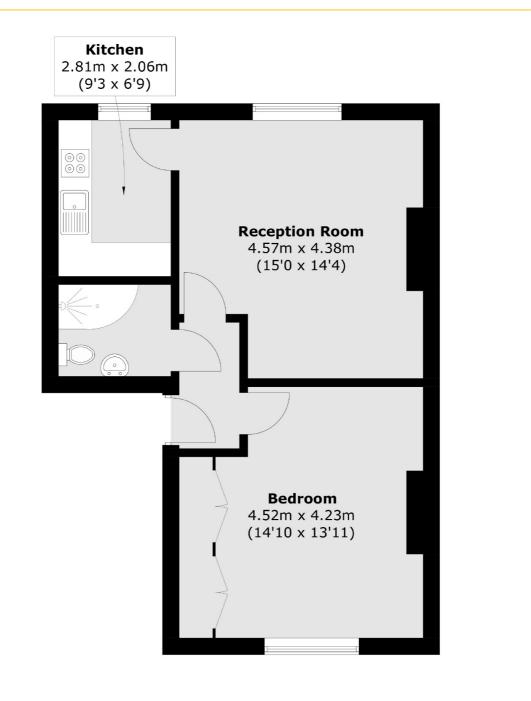

## ST. JAMES TERRACE, SW12

- One Double Bedroom
- Victorian Conversion
- Good Condition

- No Onwards Chain
- Desirable Location
- Energy rating: D

£425,000

Total area (approx.): 51.0 sq. m (549.0 sq. ft)