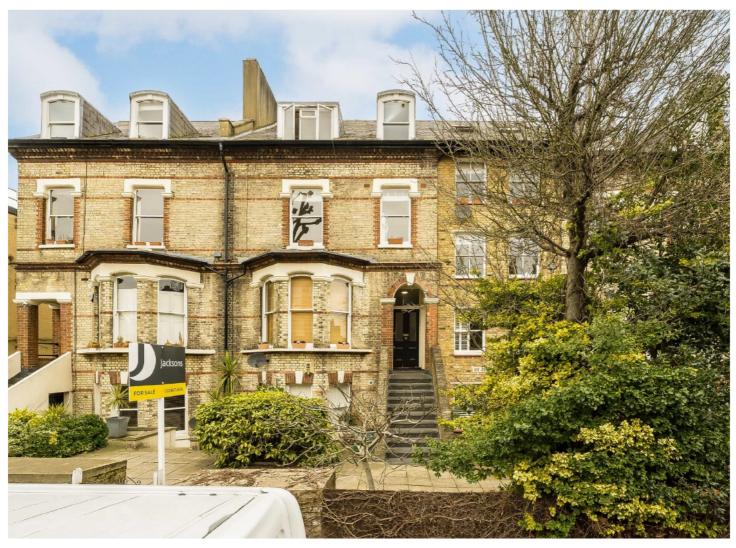

## ST. JAMES TERRACE, SW12

- One Double Bedroom
- Victorian Conversion
- Good Condition

- No Onwards Chain
- Desirable Location
- Energy rating: D

£425,000

Total area (approx.): 51.0 sq. m (549.0 sq. ft)