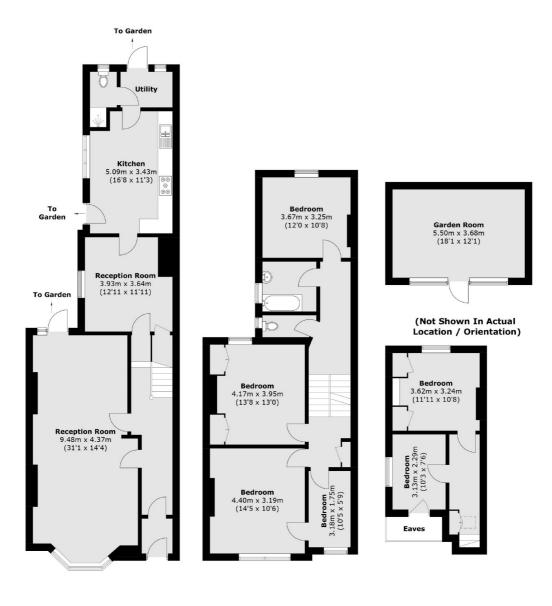

**Ground Floor First Floor Second Floor** 

> Total area (approx.): 193.2 sq. m (2,079.6 sq. ft) (Excluding Eaves) Garden Room: 20.4 sq. m (219.6 sq. ft)

Roof Terrace: 17.5 sq. m (188.4 sq. ft)