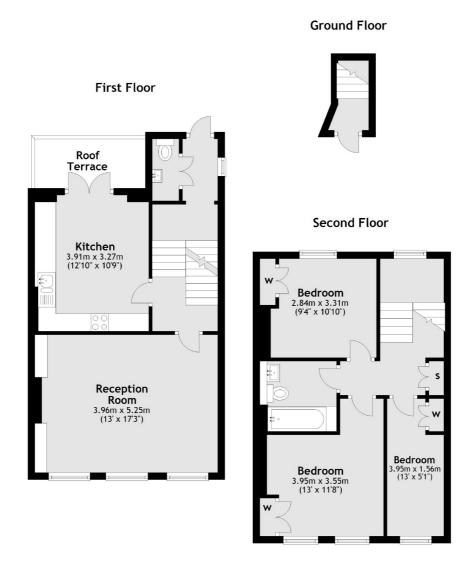

For further information on the costs associated with renting a property, please pop into our office or visit our website.

Main area: Approx. 88.8 sq. metres (956.0 sq. feet)
Plus roof terrace, approx. 4.9 sq. metres (53.1 sq. feet)