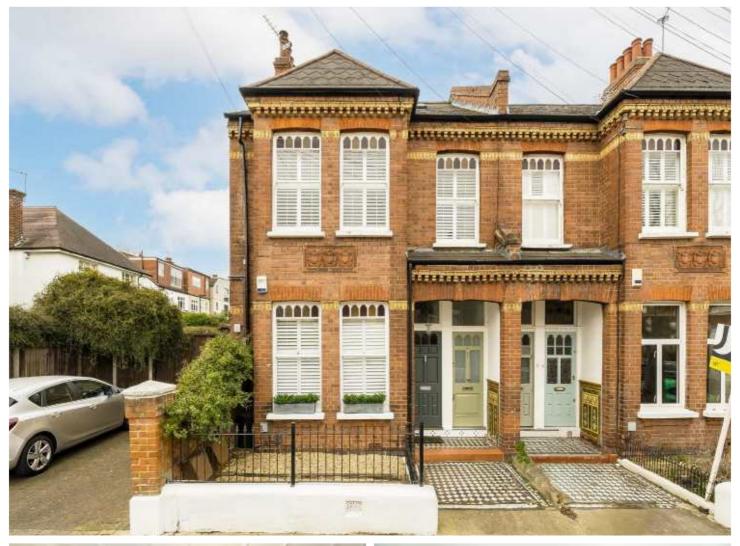

## **BOUNDARIES ROAD, SW12**

£1,150,000

- Four Double Bedrooms
- Two Bathrooms
- Over 1600sqf

- Split Level
- Near to Wandsworth Common
- EPC Rating: D

## ABOUT THE HOME

An immaculate four bedroom two bathroom split-level Edwardian Maisonette with a charming private garden, spanning over 1,600sqft.

Accessed via its own front door, this home offers a large reception room to the front, two double bedrooms, a modern bathroom and a stylish kitchen dining area. Stairs lead down to the private garden, and a double loft conversion has been done to create two further large double bedrooms and additional modern bathroom.

Boundaries Road sits in the ever popular Boundaries Triangle in Central Balham. This pretty group of roads is within close proximity to the amenities and transport links provided by Balham and Tooting Bec. Wandsworth Common is also close by.