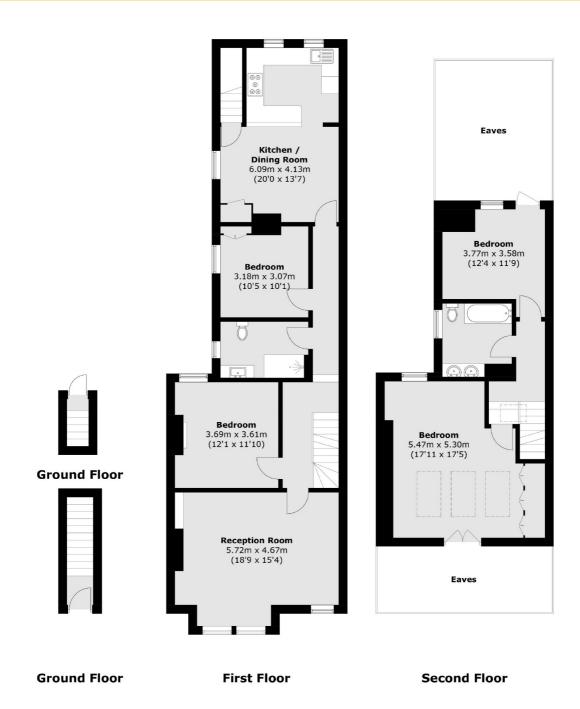

## ABOUT THE HOME

An immaculate four bedroom two bathroom split-level Edwardian Maisonette with a charming private garden, spanning over 1,600sqft.

Accessed via its own front door, this home offers a large reception room to the front, two double bedrooms, a modern bathroom and a stylish kitchen dining area. Stairs lead down to the private garden, and a double loft conversion has been done to create two further large double bedrooms and additional modern bathroom.

Total area (approx.): 152.1 sq. m (1,637.1 sq. ft) (Excluding Eaves)