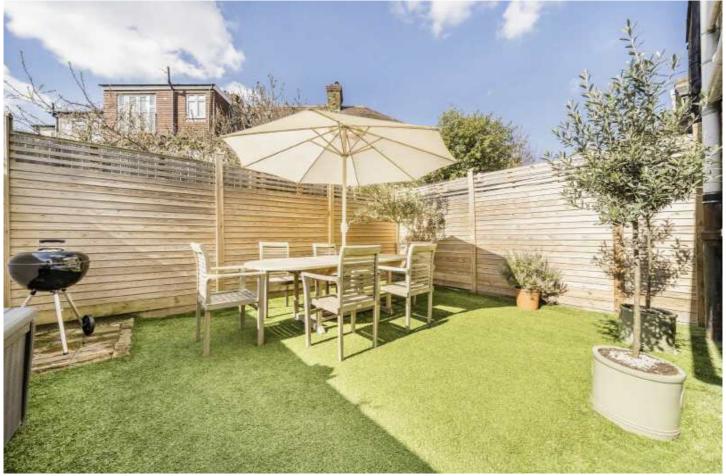

## ABOUT THE HOME

An immaculate four bedroom two bathroom split-level Edwardian Maisonette with a charming private garden, spanning over 1,600sqft.

Accessed via its own front door, this home offers a large reception room to the front, two double bedrooms, a modern bathroom and a stylish kitchen dining area. Stairs lead down to the private garden, and a double loft conversion has been done to create two further large double bedrooms and additional modern bathroom.