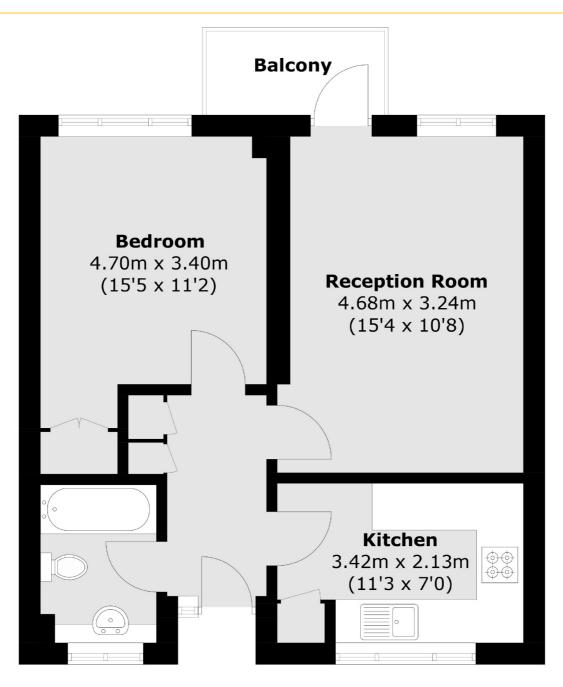

## LOCHINVAR STREET, SW12

- Spacious Reception Room
- Purpose Built
- Leasehold

- Private Balcony
- Central Location
- Energy Rating C

Total area (approx.): 46.5 sq. m (500.5 sq. ft) Balcony: 2.9 sq. m (31.2 sq. ft)