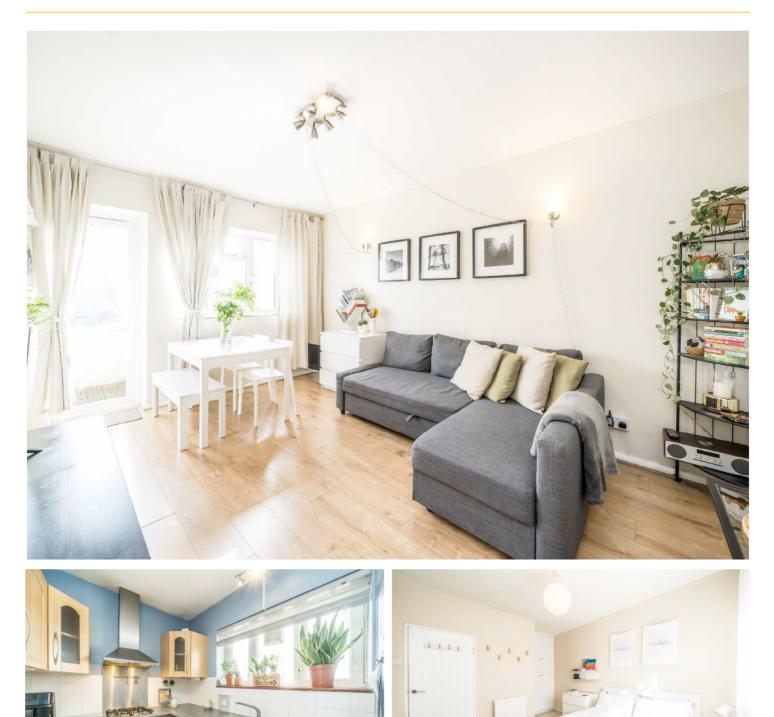

## LOCHINVAR STREET, SW12

- Spacious Reception Room
- Purpose Built
- Leasehold

- Private Balcony
- Central Location
- Energy Rating C

Total area (approx.): 46.5 sq. m (500.5 sq. ft) Balcony: 2.9 sq. m (31.2 sq. ft)