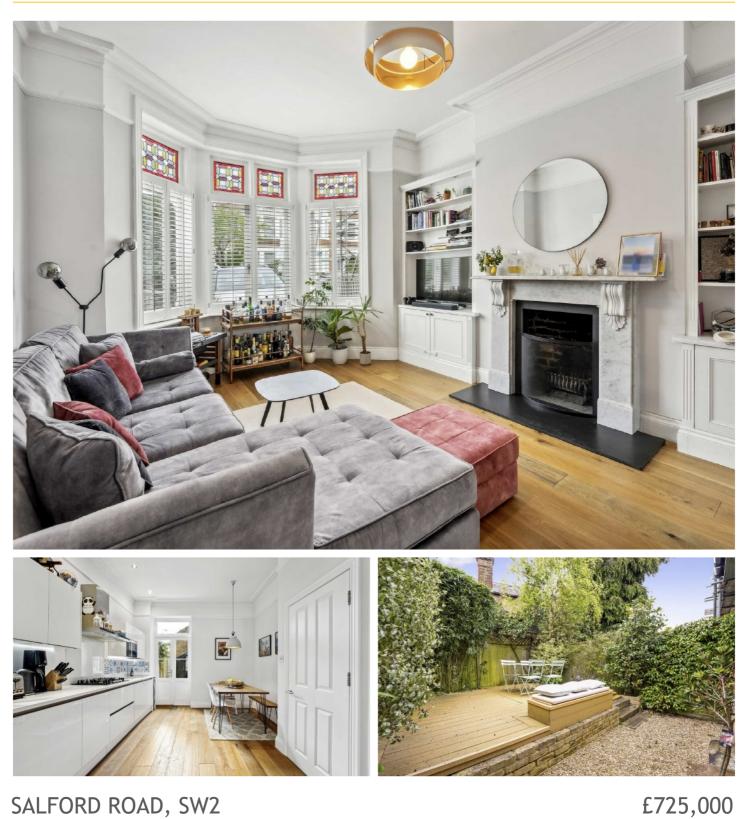

## SALFORD ROAD, SW2

- Modern Kitchen
- Private Garden
- Leasehold

- Off Street Parking
- Close to Tooting Common
- Energy Rating C

## ABOUT THE HOME

Just moments from Tooting Common and in the highly regarded Telford Park area of Balham is this beautifully presented, two double bedroom, ground floor garden flat.

This property offers a modern kitchen as well as a bright and spacious reception room. There are two good sized double bedrooms, one with it's own private en-suite as well an additional bathroom. This Property benefits from off street parking.