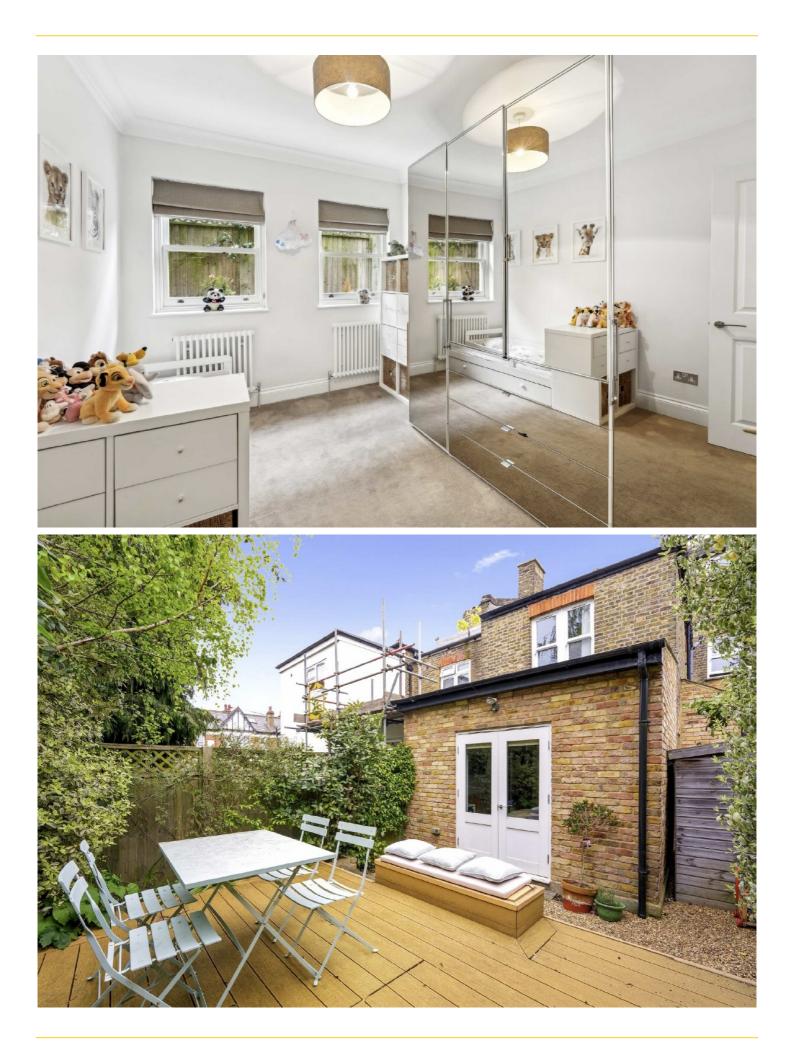

## ABOUT THE HOME

Just moments from Tooting Common and in the highly regarded Telford Park area of Balham is this beautifully presented, two double bedroom, ground floor garden flat.

This property offers a modern kitchen as well as a bright and spacious reception room. There are two good sized double bedrooms, one with it's own private en-suite as well an additional bathroom. This Property benefits from off street parking.