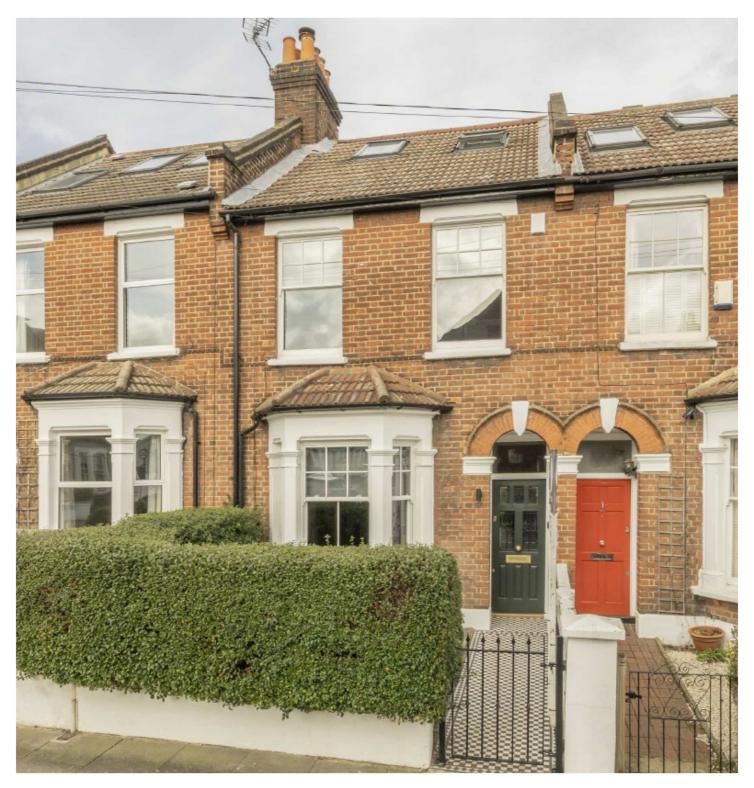

## ORMELEY ROAD, SW12

£5,250 PCM

- Victorian family home
- Kitchen breakfast room
- Five double bedrooms
- Two bathrooms
- Private rear garden
- Energy rating: C

## ABOUT THE HOME

A five double bedroom Victorian house including modern features throughout, two bathrooms and a private rear garden. The property would be ideal for a professional couple or family.

Ormeley Road is a popular residential road located close to Balham Train and Underground stations. The extensive array of shops, bars, restaurants and lovely green spaces such as Tooting Bec Common are also conveniently located.