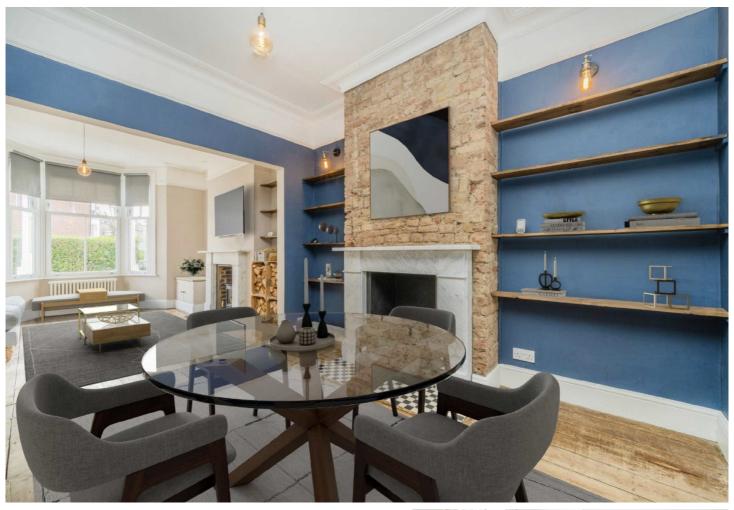

## ABOUT THE HOME

A five double bedroom Victorian house including modern features throughout, two bathrooms and a private rear garden. The property would be ideal for a professional couple or family.

Ormeley Road is a popular residential road located close to Balham Train and Underground stations. The extensive array of shops, bars, restaurants and lovely green spaces such as Tooting Bec Common are also conveniently located.