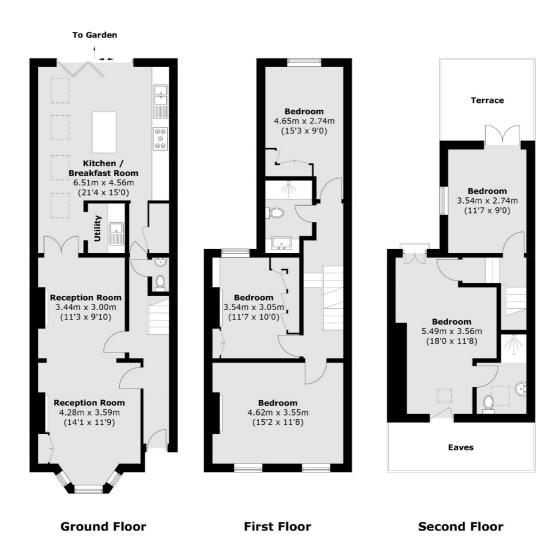

Total area (approx.): 151.9 sq. m (1,635.1 sq. ft) (Excluding Eaves)

Terrace area (approx.): 9.3 sq. m (100.1 sq. ft)