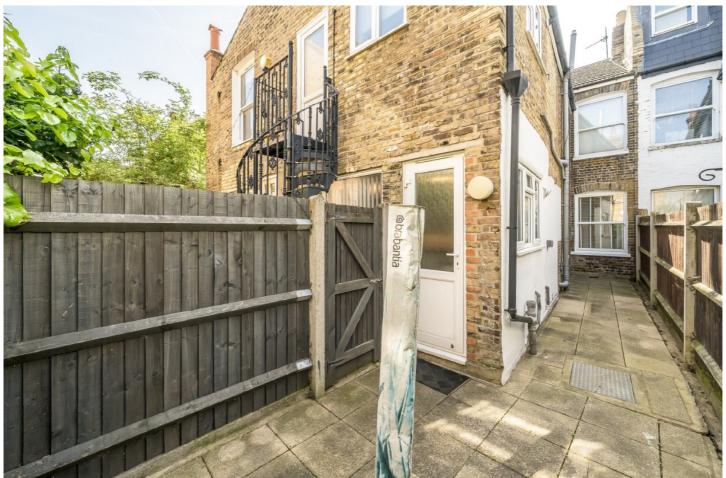

## ABOUT THE HOME

A well presented two double bedroom, ground floor Victorian maisonette. Presented in excellent order and having just been redecorated throughout, coupled with modern kitchen and bathrooms and double glazed sash windows. Sold with the added benefits of a private rear garden, no onward chain and a share of the freehold. Internally the property amasses 697Sqft and comprises; A generous reception room, two spacious double bedrooms, family bathroom with shower over the bath, a very convenient under-stair storage space and finally kitchen / breakfast room that opens out onto the private west facing rear garden.