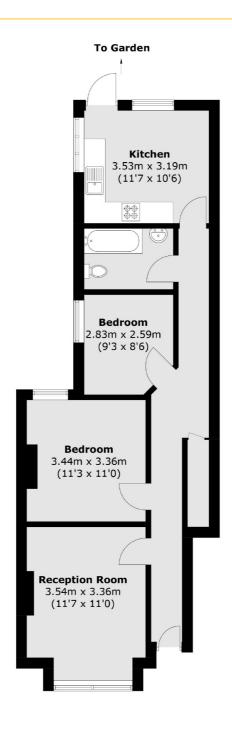

## ABOUT THE HOME

A well presented two double bedroom, ground floor Victorian maisonette. Presented in excellent order and having just been redecorated throughout, coupled with modern kitchen and bathrooms and double glazed sash windows. Sold with the added benefits of a private rear garden, no onward chain and a share of the freehold. Internally the property amasses 697Sqft and comprises; A generous reception room, two spacious double bedrooms, family bathroom with shower over the bath, a very convenient under-stair storage space and finally kitchen / breakfast room that opens out onto the private west facing rear garden.

Total area (approx.): 64.8 sq. m (697.5 sq. ft)