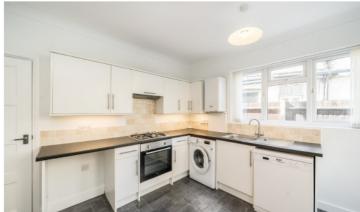

## ABOUT THE HOME

A well presented two double bedroom, ground floor Victorian maisonette. Presented in excellent order and having just been redecorated throughout, coupled with modern kitchen and bathrooms and double glazed sash windows. Sold with the added benefits of a private rear garden, no onward chain and a share of the freehold. Internally the property amasses 697Sqft and comprises; A generous reception room, two spacious double bedrooms, family bathroom with shower over the bath, a very convenient under-stair storage space and finally kitchen / breakfast room that opens out onto the private west facing rear garden.