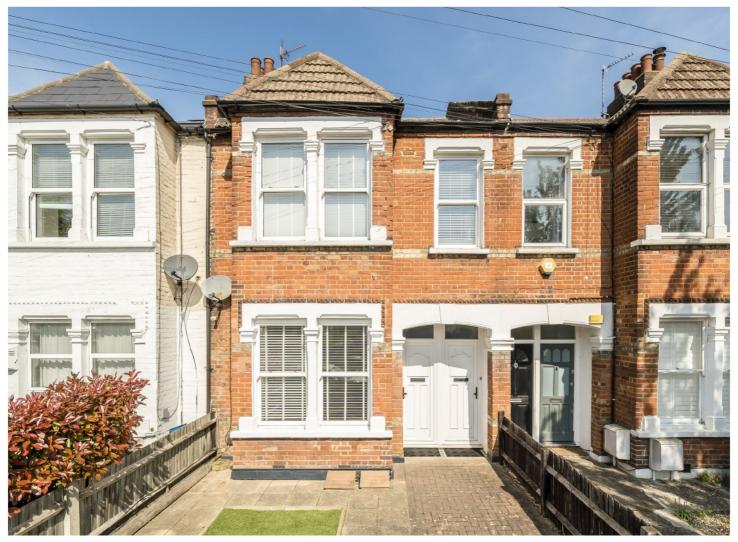

## MELLISON ROAD, SW17

£550,000

- Victorian Garden Maisonette
- Two Double Bedrooms
- Large Reception Room
- Kitchen / Breakfast Room
- Private Rear Garden
- Share of Freehold

## ABOUT THE HOME

A well presented two double bedroom, ground floor Victorian maisonette. Presented in excellent order and having just been redecorated throughout, coupled with modern kitchen and bathrooms and double glazed sash windows. Sold with the added benefits of a private rear garden, no onward chain and a share of the freehold. Internally the property amasses 697Sqft and comprises; A generous reception room, two spacious double bedrooms, family bathroom with shower over the bath, a very convenient under-stair storage space and finally kitchen / breakfast room that opens out onto the private west facing rear garden.