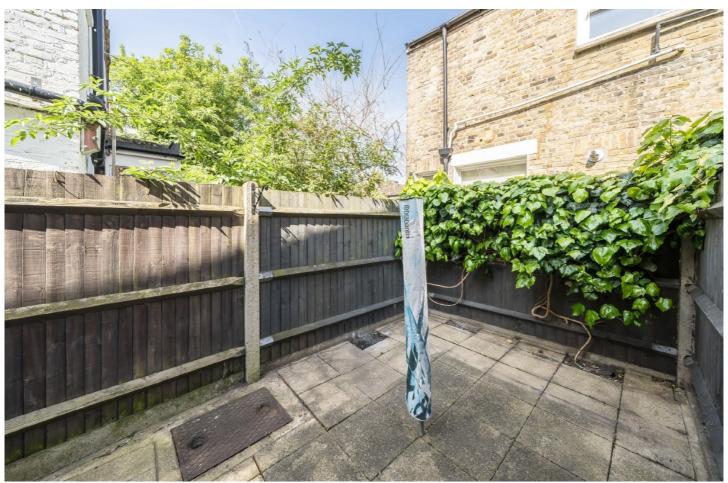

## ABOUT THE HOME

A well presented two double bedroom, ground floor Victorian maisonette. Presented in excellent order and having just been redecorated throughout, coupled with modern kitchen and bathrooms and double glazed sash windows. Sold with the added benefits of a private rear garden, no onward chain and a share of the freehold. Internally the property amasses 697Sqft and comprises; A generous reception room, two spacious double bedrooms, family bathroom with shower over the bath, a very convenient under-stair storage space and finally kitchen / breakfast room that opens out onto the private west facing rear garden.