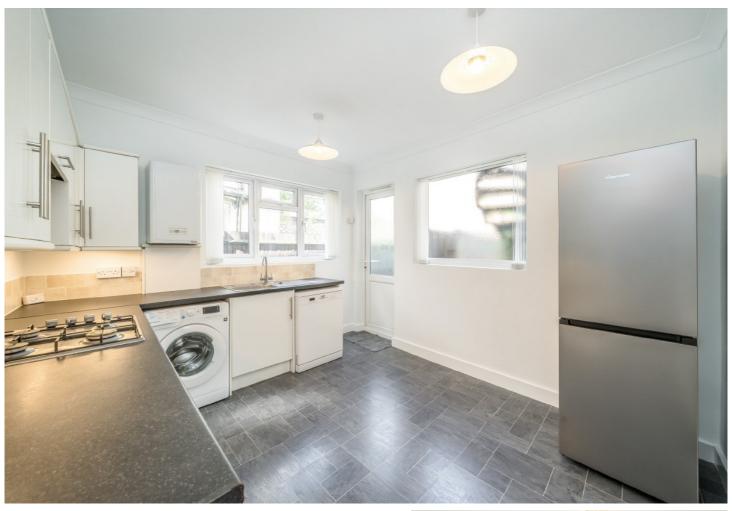

## ABOUT THE HOME

A well presented two double bedroom, ground floor Victorian maisonette. Presented in excellent order and having just been redecorated throughout, coupled with modern kitchen and bathrooms and double glazed sash windows. Sold with the added benefits of a private rear garden, no onward chain and a share of the freehold. Internally the property amasses 697Sqft and comprises; A generous reception room, two spacious double bedrooms, family bathroom with shower over the bath, a very convenient under-stair storage space and finally kitchen / breakfast room that opens out onto the private west facing rear garden.