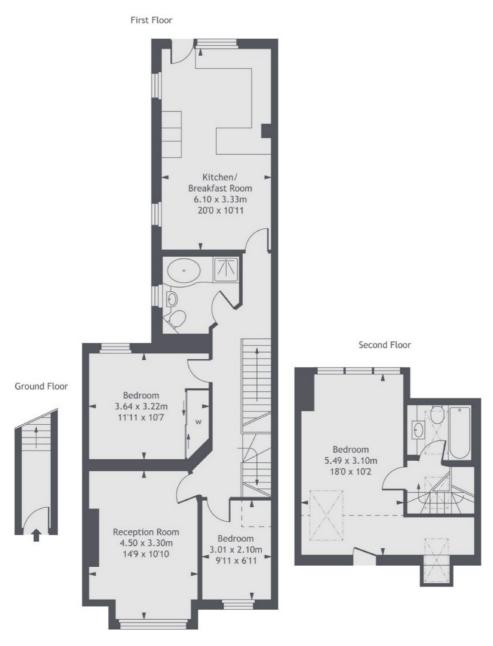

## MIDMOOR ROAD, SW12

£3,200 PCM

- Three bedrooms
- Separate reception room
- Kitchen/dinner room
- Private rear garden
- Close to Balham Station
- Energy rating: C

Gross Internal Area 1111 sq ft (103.18 sq m)