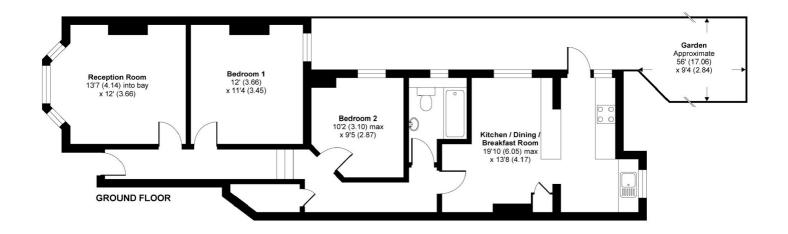

## APPROX. GROSS INTERNAL FLOOR AREA 824 SQ FT 76.5 SQ METRES Glenfield Road, London, SW12

Copyright nichecom.co.uk 2018 Produced for Jacksons the Independent Estate Agents REF: 247623