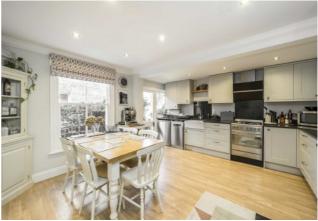

## GLENFIELD ROAD, SW12

- 2 Double Bedrooms
- Kitchen Diner
- Ground Floor

- Private Garden
- Period Features
- EPC Rating : C

## ABOUT THE HOME

A classic Victorian ground floor maisonette with private front door, and the common at the end of the road. The property featuring two double bedrooms, separate reception and spacious, open kitchen diner leading out onto a private garden