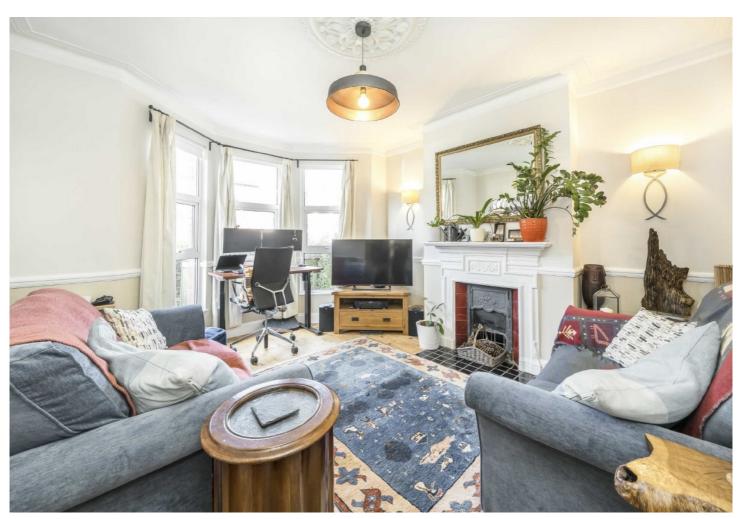

## GLENFIELD ROAD, SW12

- 2 Double Bedrooms
- Kitchen Diner
- Ground Floor

- Private Garden
- Period Features
- EPC Rating : C

## ABOUT THE HOME

A classic Victorian ground floor maisonette with private front door, and the common at the end of the road. The property featuring two double bedrooms, separate reception and spacious, open kitchen diner leading out onto a private garden