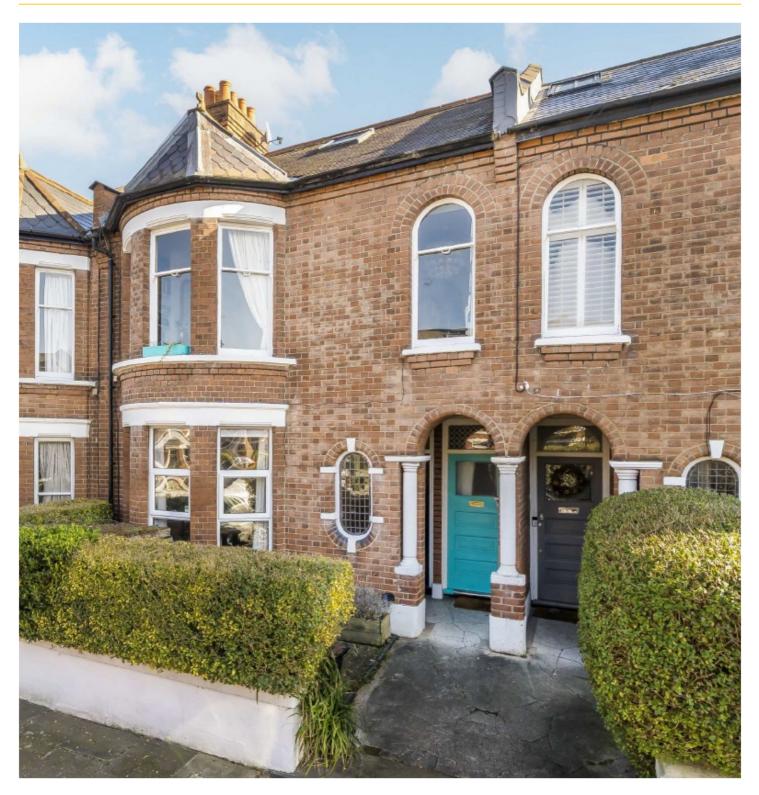

## GLENFIELD ROAD, SW12

- 2 Double Bedrooms
- Kitchen Diner
- Ground Floor

- Private Garden
- Period Features
- EPC Rating : C

## ABOUT THE HOME

A classic Victorian ground floor maisonette with private front door, and the common at the end of the road. The property featuring two double bedrooms, separate reception and spacious, open kitchen diner leading out onto a private garden