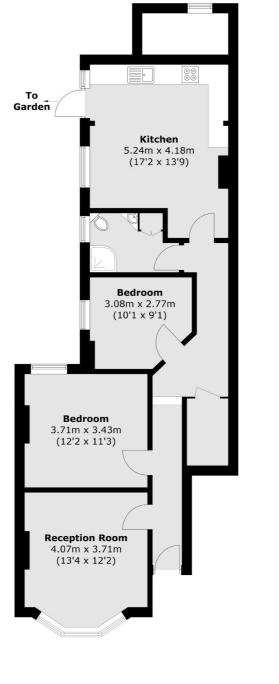

## LOCAL PROPERTY EXPERTS





## GLENFIELD ROAD, SW12

- 2 Double Bedrooms
- Kitchen Diner
- Ground Floor

- Private Garden
- Period Features
- EPC Rating : C







## ABOUT THE HOME

A classic Victorian ground floor maisonette with private front door, and the common at the end of the road. The property featuring two double bedrooms, separate reception and spacious, open kitchen diner leading out onto a private garden

Glenfield Road is part of a wonderful community, is within close proximity to Henry Cavendish and Telferscot Primary schools, and well situated for easy access to Balham mainline and underground stations (Northern Line). Tooting Bec Common, shops, bars, restaurants and other local amenities of Balham and Streatham Hill are also close by.











Total area (approx.): 76.5 sq. m (823.4 sq. ft)

## **JACKSONS BALHAM**

8-11 Balham Station Road, London, SW12 9SG Sales: 020 8675 6555 Lettings: 020 8675 6565

Energy Rating: We aim to make our particulars both accurate and reliable. However they are not guaranteed; nor do they form part of an offer or contract. If you require clarification on any points then please contact us, especially if you're traveling some distance to view. Please note that appliances and heating systems have not been tested and therefore no warranties can be given as to their good working order.