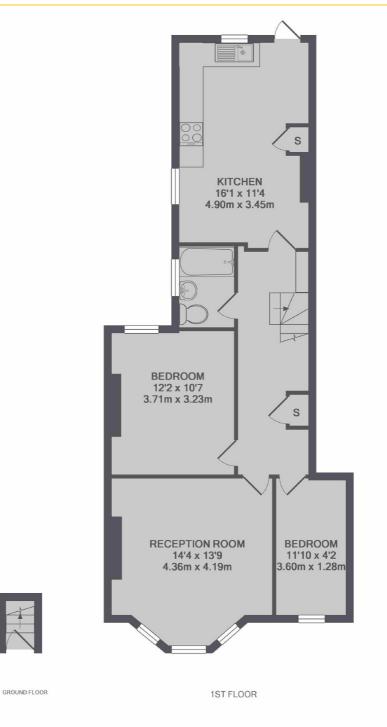

## RADBOURNE ROAD, SW12

- First floor flat
- Kitchen breakfast room
- Two bedrooms

- Bright reception room
- Shared garden
- Energy rating: C

TOTAL APPROX. FLOOR AREA 742 SQ.FT. (69.0 SQ.M.)