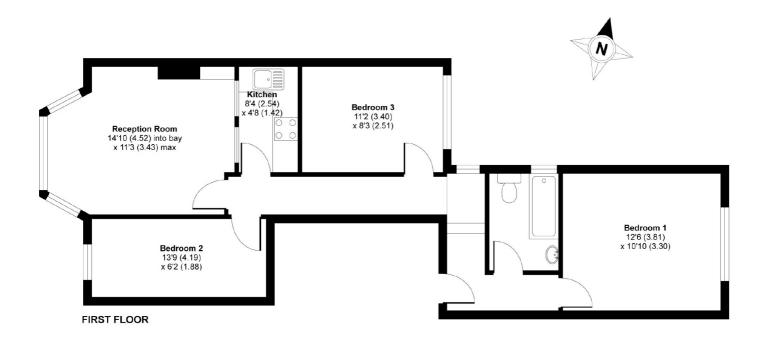

## APPROX. GROSS INTERNAL FLOOR AREA 677 SQ FT 62.8 SQ METRES Salford Road, Balham, SW2

Copyright nichecom.co.uk 2015 Produced for Jacksons the Independent Estate Agents REF : 13662

Jacksons Balham 8-11 Balham Station Road London SW12 9SG 020 8675 6565 balham.lettings@jacksonsestateagents.com