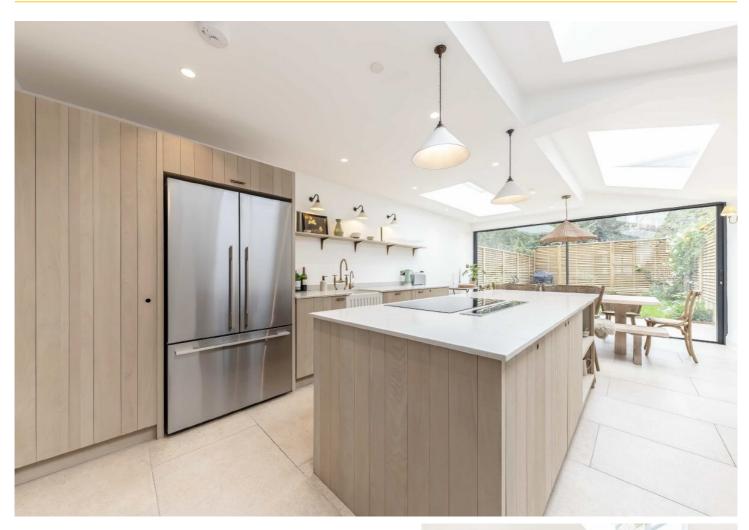

# BALHAM GROVE, SW12

- Semi-detached house
- Reception room
- Modern fitted kitchen
- Four bedrooms
- Two bathrooms
- Energy rating: E

## ABOUT THE HOME

Situated in the ever popular Nightingale Triangle, this four bedroom, two bathroom Victorian home has been tastefully refurbished across three floors. There is a spacious kitchen breakfast room with bi-fold doors leading out to a south west facing private garden. This property would be suitable for a family or a professional couple only.