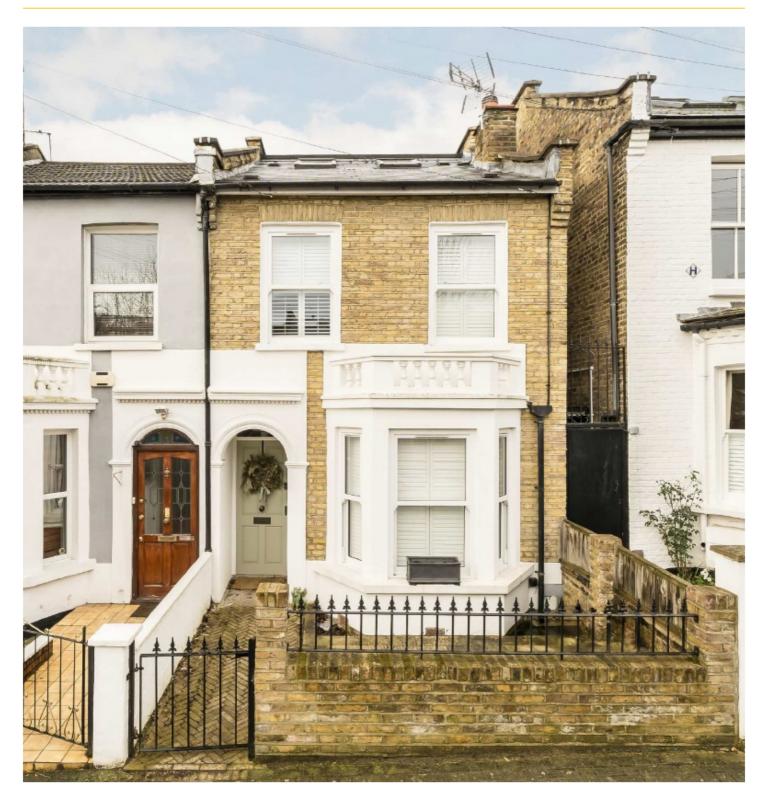

# BALHAM GROVE, SW12

- Semi-detached house
- Reception room
- Modern fitted kitchen
- Four bedrooms
- Two bathrooms
- Energy rating: E

## ABOUT THE HOME

Situated in the ever popular Nightingale Triangle, this four bedroom, two bathroom Victorian home has been tastefully refurbished across three floors. There is a spacious kitchen breakfast room with bi-fold doors leading out to a south west facing private garden. This property would be suitable for a family or a professional couple only.