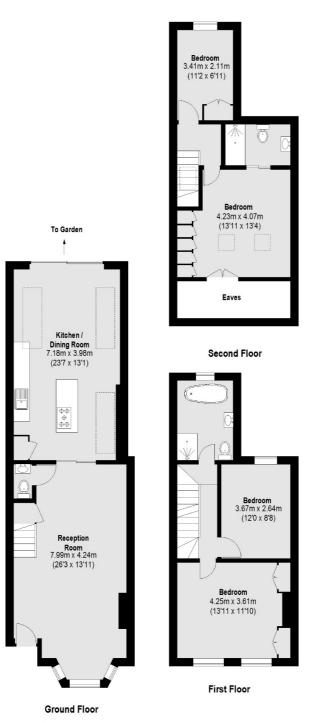

# BALHAM GROVE, SW12

- Semi-detached house
- Reception room
- Modern fitted kitchen
- Four bedrooms
- Two bathrooms
- Energy rating: E

## ABOUT THE HOME

Situated in the ever popular Nightingale Triangle, this four bedroom, two bathroom Victorian home has been tastefully refurbished across three floors. There is a spacious kitchen breakfast room with bi-fold doors leading out to a south west facing private garden. This property would be suitable for a family or a professional couple only.