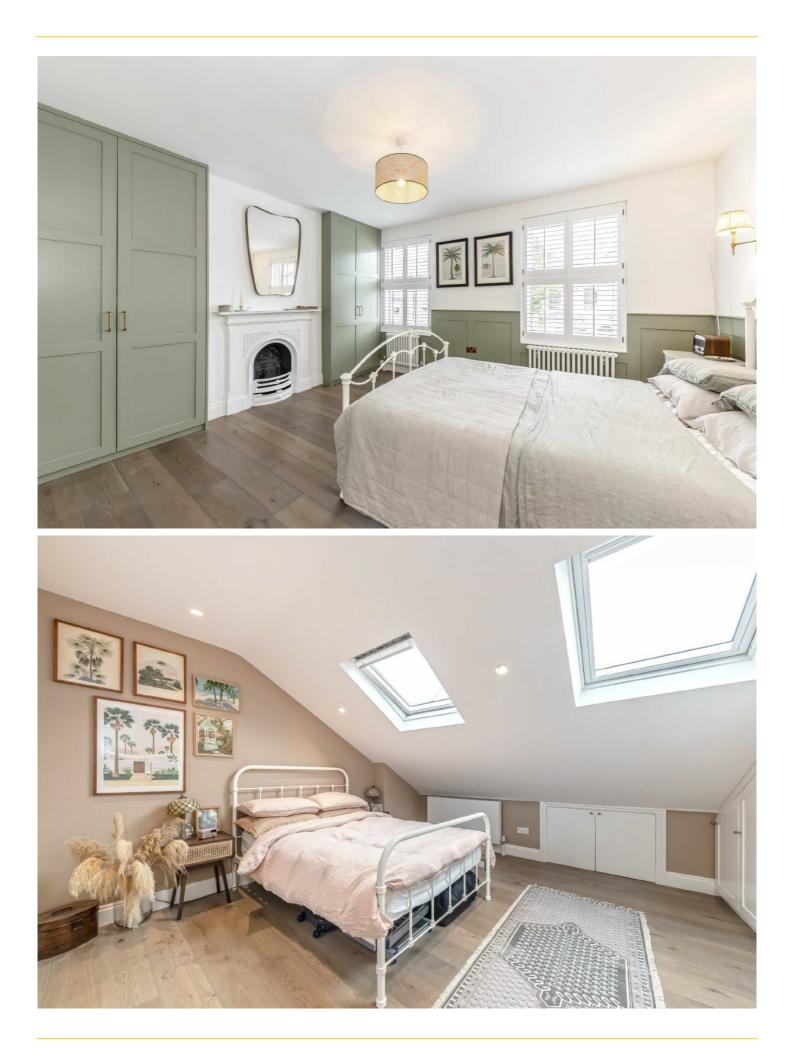

# BALHAM GROVE, SW12

- Semi-detached house
- Reception room
- Modern fitted kitchen
- Four bedrooms
- Two bathrooms
- Energy rating: E

## ABOUT THE HOME

Situated in the ever popular Nightingale Triangle, this four bedroom, two bathroom Victorian home has been tastefully refurbished across three floors. There is a spacious kitchen breakfast room with bi-fold doors leading out to a south west facing private garden. This property would be suitable for a family or a professional couple only.