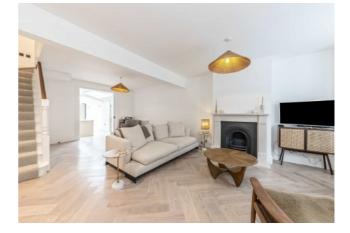

# BALHAM GROVE, SW12

- Semi-detached house
- Reception room
- Modern fitted kitchen
- Four bedrooms
- Two bathrooms
- Energy rating: E

## ABOUT THE HOME

Situated in the ever popular Nightingale Triangle, this four bedroom, two bathroom Victorian home has been tastefully refurbished across three floors. There is a spacious kitchen breakfast room with bi-fold doors leading out to a south west facing private garden. This property would be suitable for a family or a professional couple only.