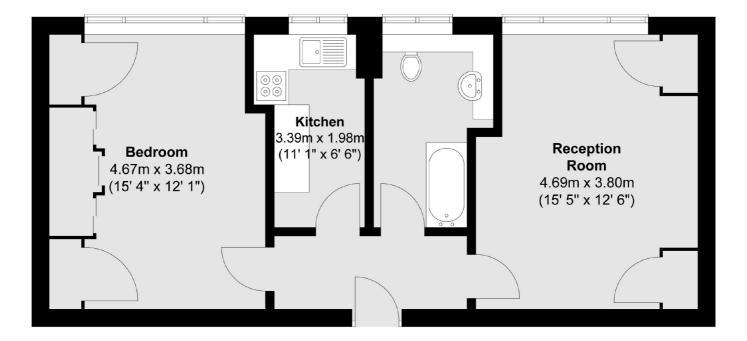

## BALHAM HIGH ROAD, SW17

- One Double Bedroom
- Large Reception Room
- First Floor

- 24 Hour Concierge
- Close To Balham Station
- EPC Rating : C

£375,000

Total area (approx.): 52.3 sq. m (563 sq. ft)