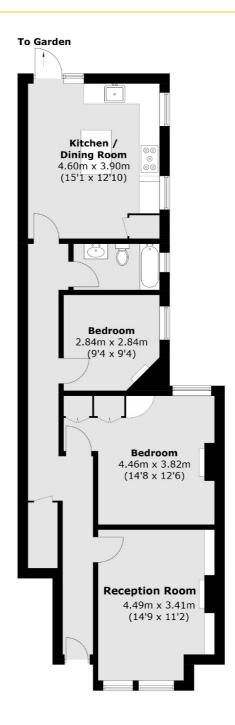

## ABOUT THE HOME

A beautifully presented two bedroom ground floor garden maisonette moments from Balham station. It benefits from a large front reception room, two double bedrooms, a modern bathroom and a large kitchen / dining room leading out to a private garden.

Total area: 78.1 sq. m (840.7 sq. ft)