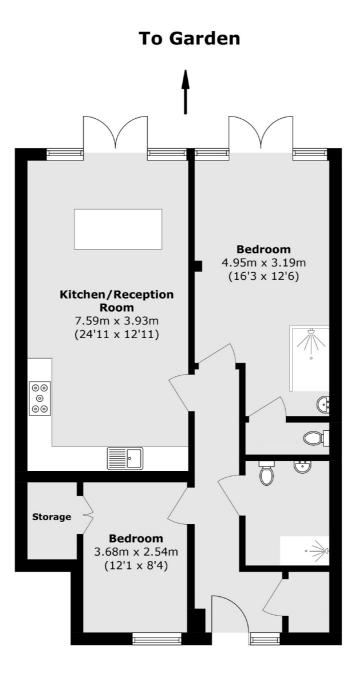

## SHIPKA ROAD, SW12

- Two Bedrooms
- Leasehold •
- Private Garden

- Private Off Street Parking
- Central Balham
- EPC Rating : B

## ABOUT THE HOME

Located in the heart of Balham is this unique, two bedroom, modern flat with private off street parking. The property offers a large open plan kitchen/reception room, with ample space for dining, and doors leading out onto a private garden.

Total area (approx.): 82.6 sq. m (889.1 sq. ft)