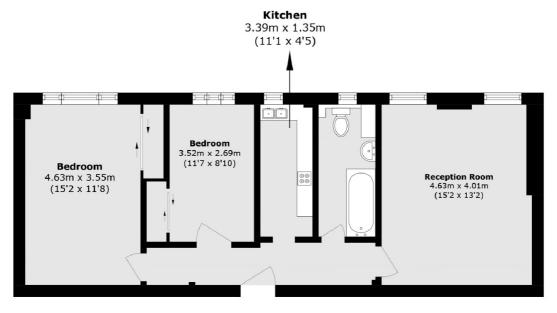

## BALHAM HIGH ROAD, SW17

- Two Bedrooms
- 24 Hour Concierge
- Large Reception Room
- Close To Balham Station
- Seventh Floor
- EPC Rating : D

£400,000