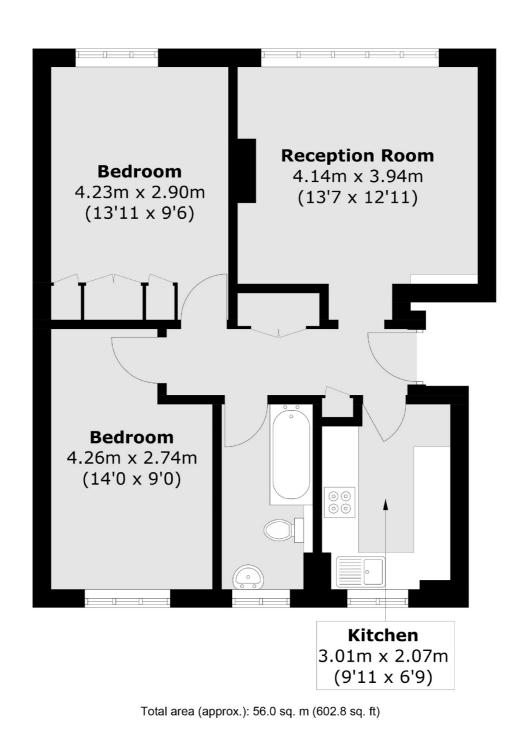

## ABOUT THE HOME

A spacious 2 double bedroom purpose built apartment, positioned on the ground floor of this small private development located on Himley Road. Internally the property boasts well proportioned rooms throughout as well as ample built in storage space. The layout comprises; A bright sitting room flooded with natural light, separate well appointed kitchen, a modern bathroom and finally two equally sized double bedrooms. The property also benefits from a very large private garden with shed storage. The property is being sold with a newly extended lease as part of the sale.