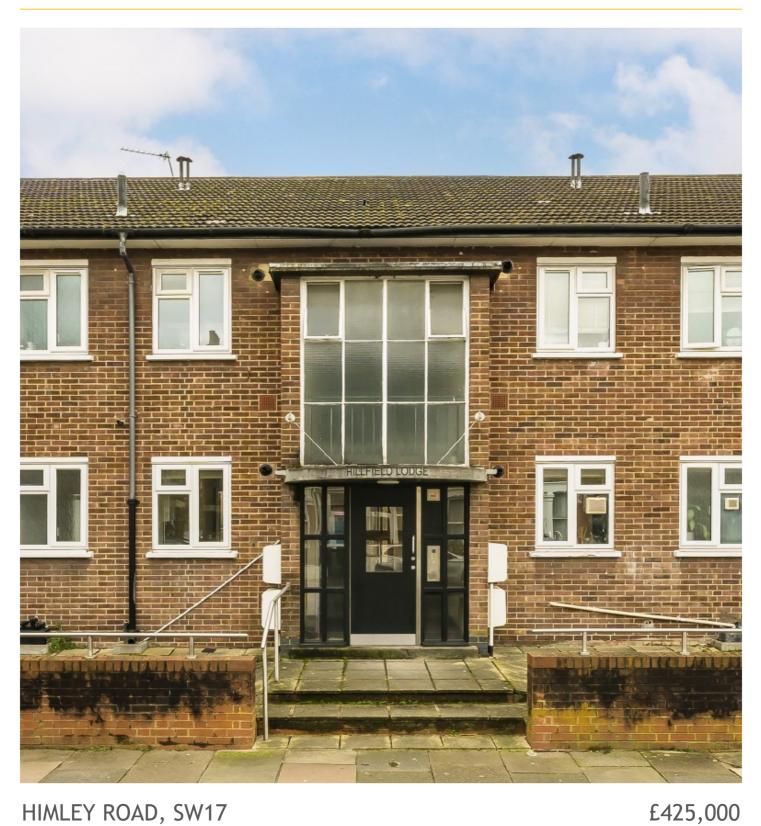

## HIMLEY ROAD, SW17

- Ground Floor Apartment
- 2 Double Bedrooms
- Large Lounge

- Well Appointed Kitchen
- Large Private Garden
- Extended Lease on Completion

## ABOUT THE HOME

A spacious 2 double bedroom purpose built apartment, positioned on the ground floor of this small private development located on Himley Road. Internally the property boasts well proportioned rooms throughout as well as ample built in storage space. The layout comprises; A bright sitting room flooded with natural light, separate well appointed kitchen, a modern bathroom and finally two equally sized double bedrooms. The property also benefits from a very large private garden with shed storage. The property is being sold with a newly extended lease as part of the sale.