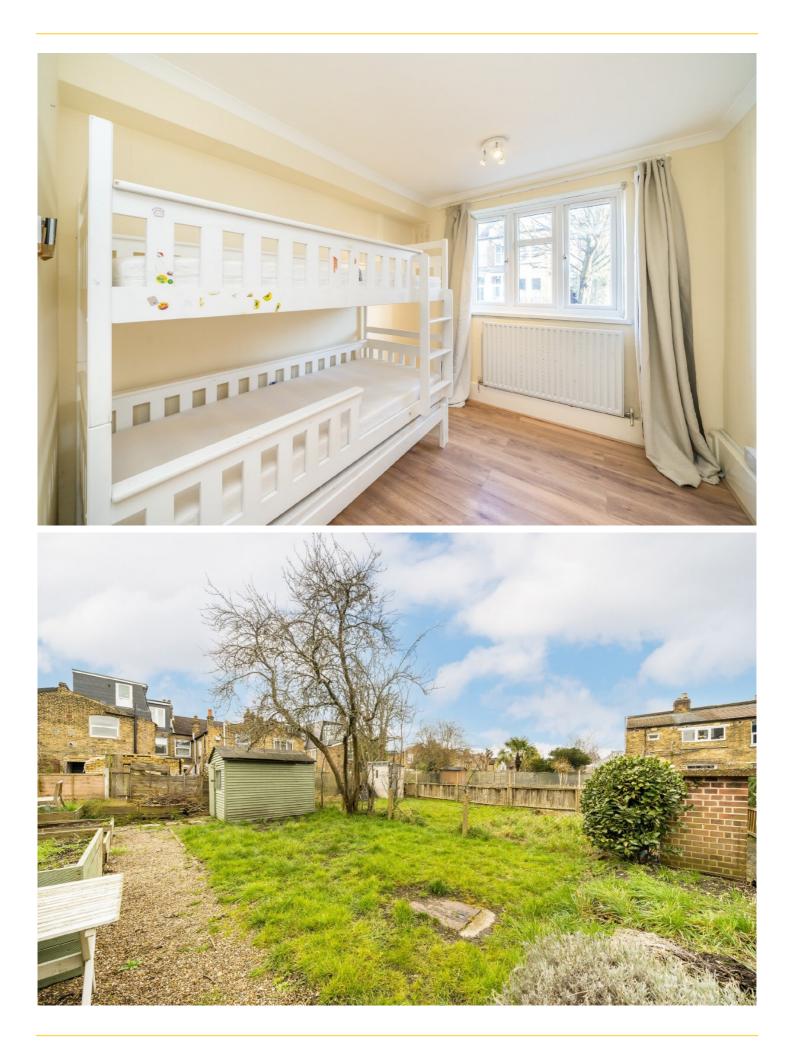

## ABOUT THE HOME

A spacious 2 double bedroom purpose built apartment, positioned on the ground floor of this small private development located on Himley Road. Internally the property boasts well proportioned rooms throughout as well as ample built in storage space. The layout comprises; A bright sitting room flooded with natural light, separate well appointed kitchen, a modern bathroom and finally two equally sized double bedrooms. The property also benefits from a very large private garden with shed storage. The property is being sold with a newly extended lease as part of the sale.