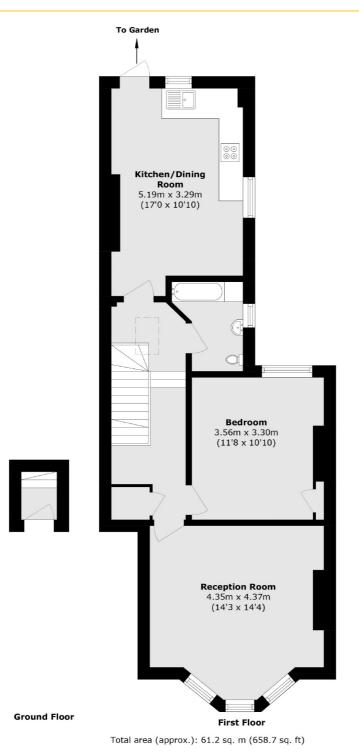

## RADBOURNE ROAD, SW12

- First floor flat
- Reception room
- One bedroom

- Shared garden
- Close to Balham Station
- Energy rating: C