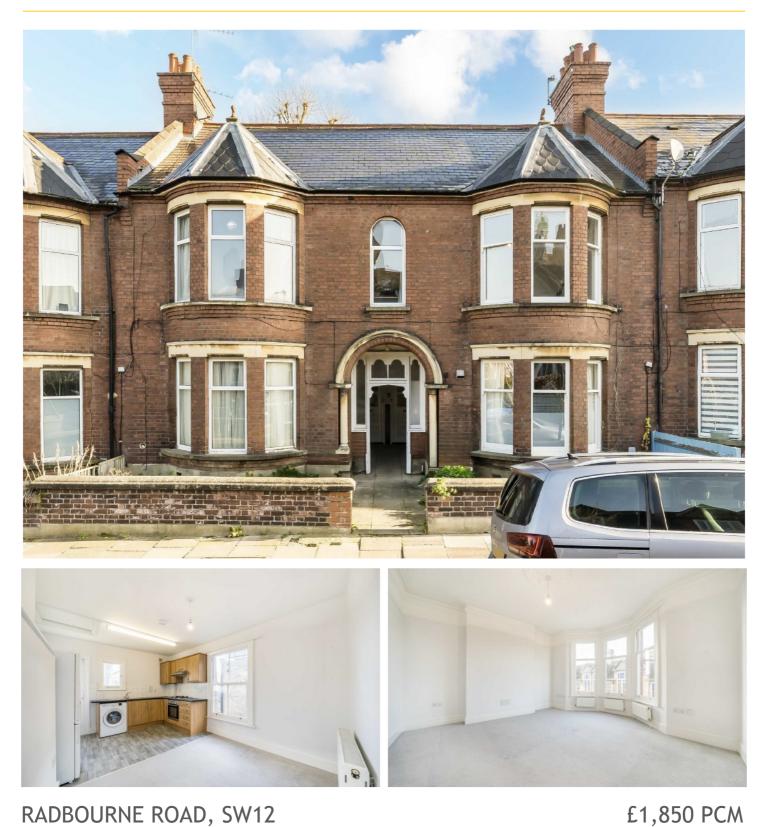

## RADBOURNE ROAD, SW12

- First floor flat
- Reception room
- One bedroom

- Shared garden
- Close to Balham Station
- Energy rating: C