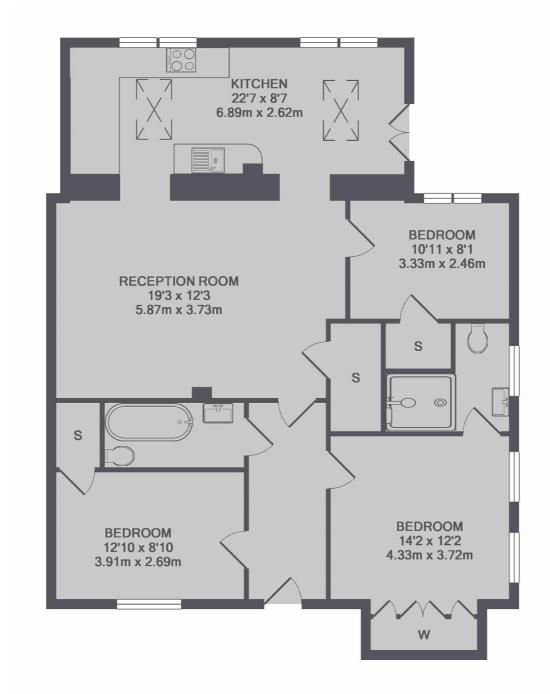

THE HOME

A stunning three double bedroom Victorian conversion flat which has been renovated to an exceptional standard throughout. This beautiful home, which benefits from off-street parking and its own entrance, has a master suite, two further double bedrooms and an additional bathroom. To the rear is an amazing semi open-plan kitchen living space, perfect for entertaining, and an incredible garden which is completely private and also has the additional advantage of having side access.

Cornford Grove is just moments from Central Balham and is an ideal location for easy access to all of the local amenities including Balham mainline and underground stations as well as the vast array of shops, bars and restaurants. The green open spaces of Tooting Bec Common are also close by.













TOTAL APPROX. FLOOR AREA 1068 SQ.FT. (99.2 SQ.M.)

## **JACKSONS BALHAM**

8-11 Balham Station Road, London, SW12 9SG Sales: 020 8675 6555 Lettings: 020 8675 6565

Energy Rating: D We aim to make our particulars both accurate and reliable. However they are not guaranteed; nor do they form part of an offer or contract. If you require clarification on any points then please contact us, especially if you're traveling some distance to view. Please note that appliances and heating systems have not been tested and therefore no warranties can be given as to their good working order.