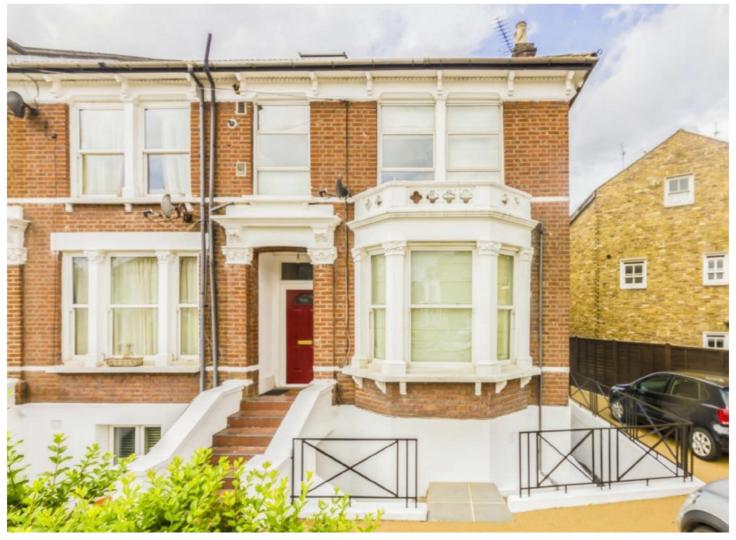

## CORNFORD GROVE, SW12

£900,000

- Large Private Garden
- Three Double Bedrooms
- Two Bathrooms

- Share of Freehold
- Off Street Parking
- EPC Rating : D

## ABOUT THE HOME

A stunning three double bedroom Victorian conversion flat which has been renovated to an exceptional standard throughout. This beautiful home, which benefits from off-street parking and its own entrance, has a master suite, two further double bedrooms and an additional bathroom. To the rear is an amazing semi open-plan kitchen living space, perfect for entertaining, and an incredible garden which is completely private and also has the additional advantage of having side access.

Cornford Grove is just moments from Central Balham and is an ideal location for easy access to all of the local amenities including Balham mainline and underground stations as well as the vast array of shops, bars and restaurants. The green open spaces of Tooting Bec Common are also close by.