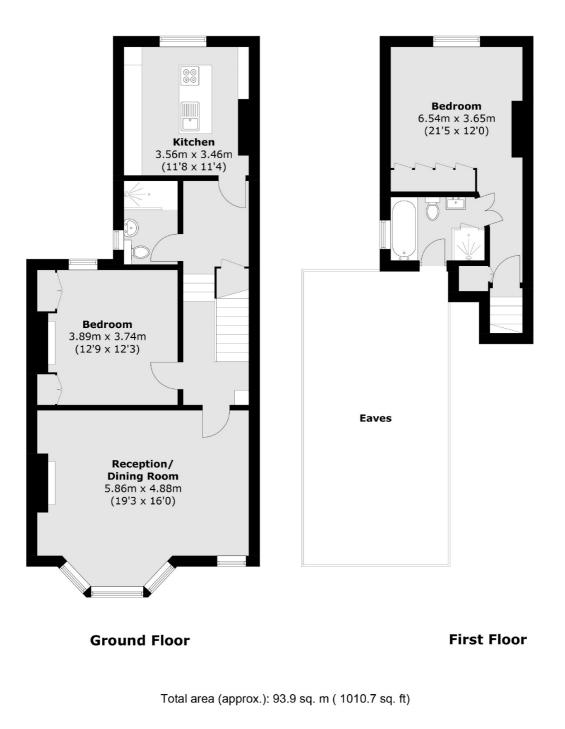

## CLOUDESDALE ROAD, SW17

- Two Bedrooms
- Two Bathroom
- Split Level

- In Excess of 1000 Square Feet
- Fantastic Location
- EPC Rating : D

## ABOUT THE HOME

A charming split level Victorian first and second floor flat that has been meticulously renovated by the current owners. The property offers two double bedrooms, two bathrooms, a high quality kitchen with breakfast bar seating and a spacious front reception room.