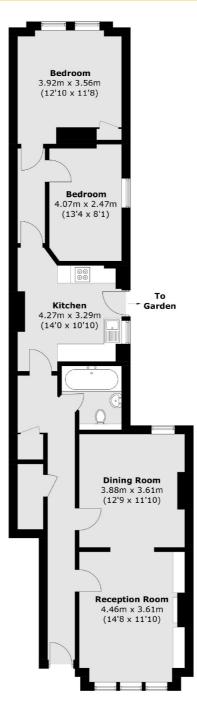

## LOCAL PROPERTY EXPERTS





## WEIR ROAD, SW12

- Double Reception Room
- Two Double Bedrooms
- Large Private Garden
- Good Condition
- Chain Free
- Energy Rating: D





## ABOUT THE HOME

Set on the popular Weir Road is this well presented two double bedroom, ground floor maisonette. To the front is a bright and spacious double reception and to the rear are two generous double bedrooms. This property offers its own front door and a private garden.

Weir Road is ideally located for transport links with the underground stations of Balham and Clapham South within easy reach, as well as the Mainline station at Balham. Tooting Bec common and Clapham common are also close by, as are the many bars, restaurants and shops in central Balham.













Total area (approx.): 91.2 sq. m (981.7 sq. ft)

## **JACKSONS BALHAM**

8-11 Balham Station Road, London, SW12 9SG Sales: 020 8675 6555 Lettings: 020 8675 6565

Energy Rating: D We aim to make our particulars both accurate and reliable. However they are not guaranteed; nor do they form part of an offer or contract. If you require clarification on any points then please contact us, especially if you're traveling some distance to view. Please note that appliances and heating systems have not been tested and therefore no warranties can be given as to their good working order.