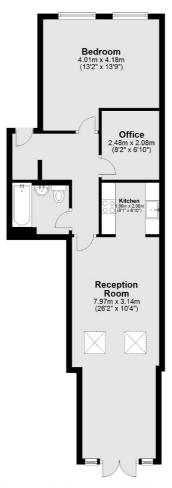

## BEDFORD HILL, SW12

£2,200 PCM

- Ground floor flat
- Open plan kitchen/reception
- One double bedroom
- Study room
- Private garden
- Energy rating: D









## **Ground Floor**



Total area: approx. 60.1 sq. metres (646.6 sq. feet)

## **JACKSONS BALHAM**

8-11 Balham Station Road, London, SW12 9SG Sales: 020 8675 6555 Lettings: 020 8675 6565

Energy Rating: D We aim to make our particulars both accurate and reliable. However they are not guaranteed; nor do they form part of an offer or contract. If you require clarification on any points then please contact us, especially if you're traveling some distance to view. Please note that appliances and heating systems have not been tested and therefore no warranties can be given as to their good working order.