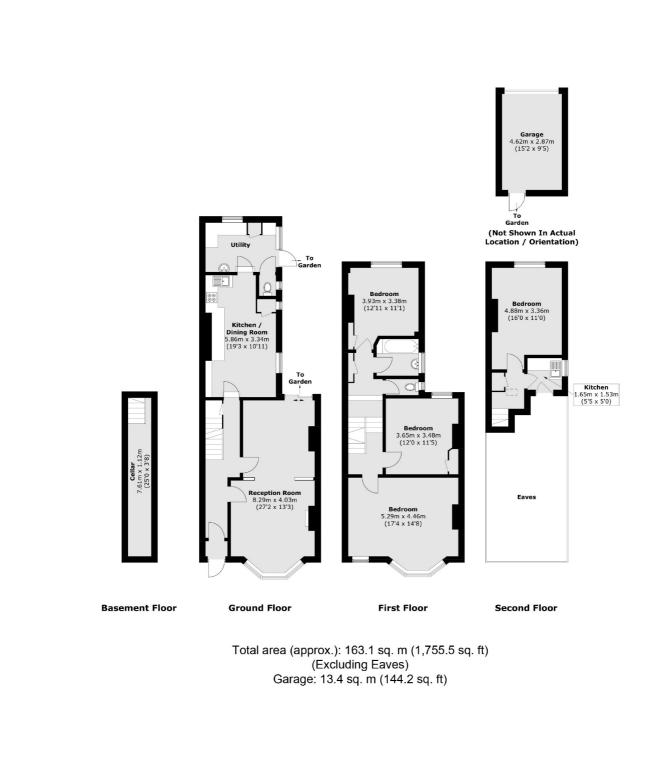

## SARSFELD ROAD, SW12

£1,300,000

- Semi Detached
- Terrific Potential
- Four Double Bedrooms
- Cellar
- South Facing Garden
- Energy Rating: E

## ABOUT THE HOME

A grand four bedroom semi detached home, situated in an idyllic location between Wandsworth and Tooting common, with plenty of scope to modernise and extend.

Sarsfeld Road is a popular residential road sitting in the enviable location between Balham and Wandsworth Common, where the amenities of both areas are within easy reach. The green open spaces of Wandsworth common are moments away and Balham mainline and underground stations are also close by offering excellent transport links to the city.