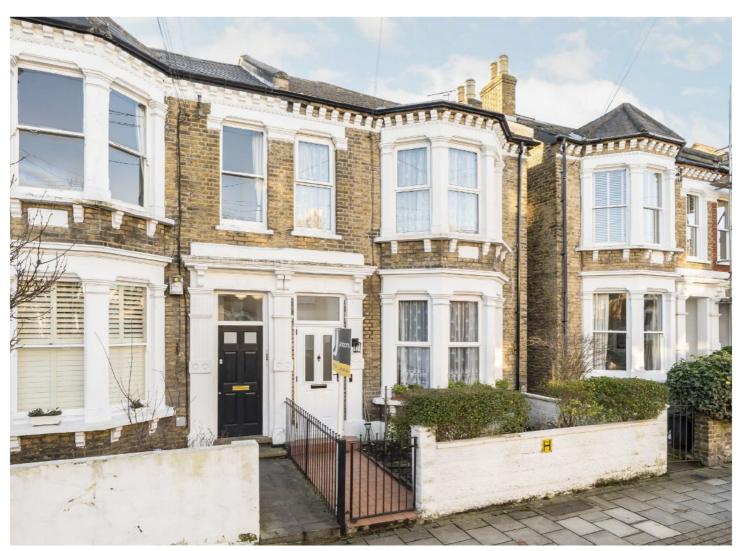

## SARSFELD ROAD, SW12

£1,300,000

- Semi Detached
- Terrific Potential
- Four Double Bedrooms
- Cellar
- South Facing Garden
- Energy Rating: E

## ABOUT THE HOME

A grand four bedroom semi detached home, situated in an idyllic location between Wandsworth and Tooting common, with plenty of scope to modernise and extend.

Sarsfeld Road is a popular residential road sitting in the enviable location between Balham and Wandsworth Common, where the amenities of both areas are within easy reach. The green open spaces of Wandsworth common are moments away and Balham mainline and underground stations are also close by offering excellent transport links to the city.