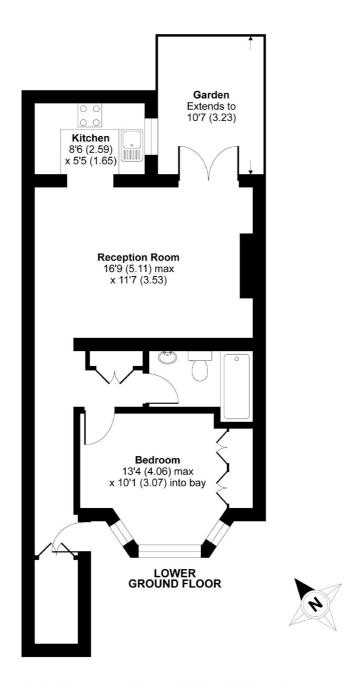

## APPROX. GROSS INTERNAL FLOOR AREA 527 SQ FT 48.9 SQ METRES Fernlea Road, London, SW12

Copyright nichecom.co.uk 2013 Produced for Jacksons the Independent Estate Agents REF : 371772