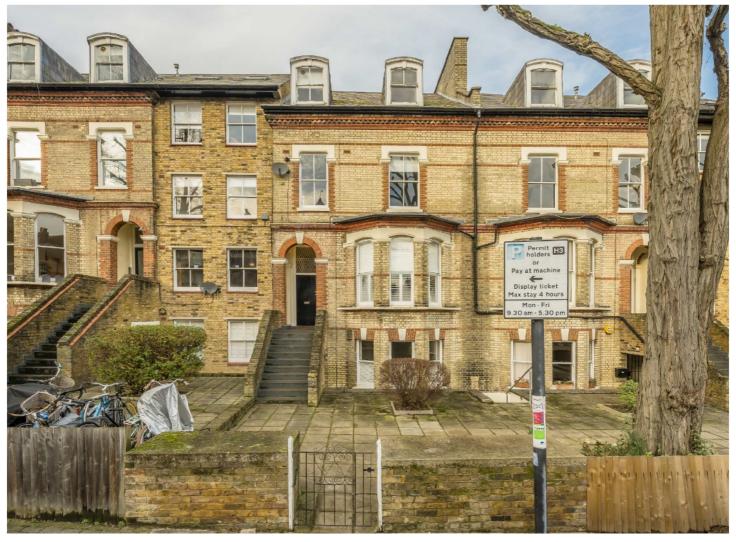

## ST. JAMES TERRACE, SW12

£2,000 PCM

- Raised first floor
- Open plan reception
- One double bedroom
- Furnished
- Close to Balham Station
- Energy rating: C

Total area (approx.): 43.3 sq. m (466.0 sq. ft)