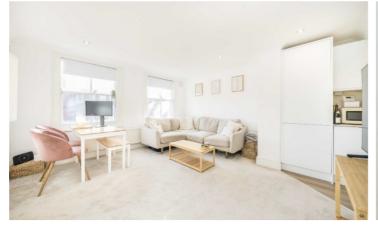

## ST. JAMES TERRACE, SW12

£2,000 PCM

- Raised first floor
- Open plan reception
- One double bedroom
- Furnished
- Close to Balham Station
- Energy rating: C

Total area (approx.): 43.3 sq. m (466.0 sq. ft)