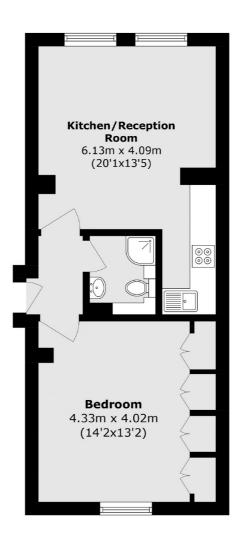

## ST. JAMES TERRACE, SW12

£2,000 PCM

- Raised first floor
- Open plan reception
- One double bedroom
- Furnished
- Close to Balham Station
- Energy rating: C

Total area (approx.): 43.3 sq. m (466.0 sq. ft)